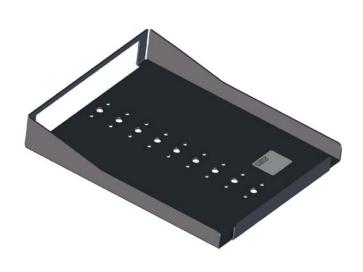

- · Connect plate for Bixolon SLP-DX420 printer
- · High-quality metal, powdered in anthracite
- Obligatory supplement is a POS base connect or a POS connect arm

| Version |            | Art.No.      | EAN Code      |
|---------|------------|--------------|---------------|
|         | anthracite | 851+0035+050 | 4009729073933 |