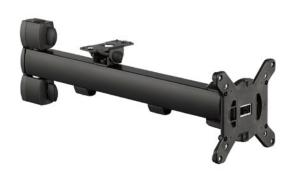

- High-quality, height adjustable 1-part support arm with a connect joint for the fixation of POS connect plates
- Mounting of flat screens up to 10 kg
- · Restrict movement by tightening the joints
- · Range: 330 mm
- · Easy adjustment through different joints