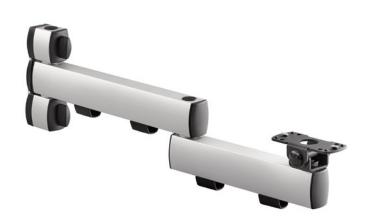

- High-quality, height adjustable 2-part support arm with a connect joint for the fixation of POS connect plates
- · Mounting of flat screens up to 10 kg
- · Restrict movement by tightening the joints
- · Range: 450 mm
- · Easy adjustment through different joints
- · Perfect cable management by cable clips
- · High-quality silver or black anodised aluminum profiles
- Removable clamping grips for protection from theft
- · Obligatory supplement is a POS base