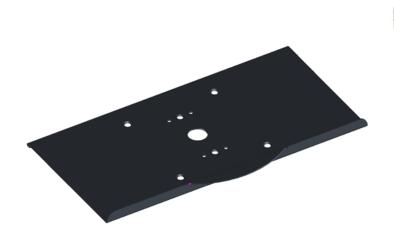

## NOVUS POS connect plate Keyboard 300x150

The quality statement "German Engineering" ensures that a product was developed according to German quality standards by our engineering experts. All Novus products carrying the "German Engineering by Novus" signet are manufactured in our own plants around the world by our own workforce, managed and supervised by our head-quarters in Germany.

- · Suitable connect plate for keyboards
- · Handle for easy movement
- Dimensions: W 300 mm, H 11 mm, L 150 mm
- · High-quality metal, powdered in anthracite
- Obligatory supplement is a POS base connect or a POS connect arm