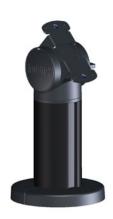

- High-quality silver or black anodised aluminum columns with internal cable management sealed by 2 sturdy brushes
- Cables could be managed internally over the complete lengths of the coulmn through 2 sturdy brushes
- 2-in-1 mounting option with screw-on and screw-through attachment for using existing means of attachment
- Height of the column: 100 mm
- · With a connect joint for the fixation of POS connect plates