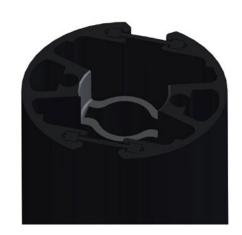

- High-quality silver or black anodised aluminum columns with internal cable management sealed by 2 sturdy brushes and cable bridge
- · Cable bridge for laying cables from one cable slot to another.
- Cables could be managed internally over the complete lengths of the coulmn through 2 sturdy brushes
- 2-in-1 mounting option with screw-on and screw-through attachment for using existing means of attachment
- Infinitely height adjustment of the support elements trough a clever slot system
- · Height of the column: 600 mm
- Suitable for all POS support elements