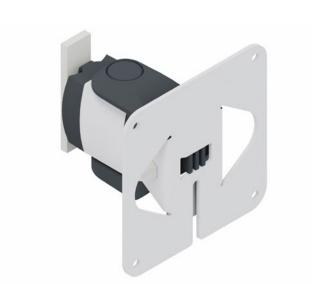

## NOVUS POS display-holder 75

- High-quality, short POS support arm for mounting terminals and screens
- Suitable for VESA standard 75x75
- · Mounting of flat screens up to 10 kg
- Restrict movement by tightening the joints
- Range: 70 mm
- · Swivelling and tiltable
- · High-quality silver or black anodised aluminum profiles
- · Removable clamping grips for protection from theft
- Obligatory supplement is a POS base