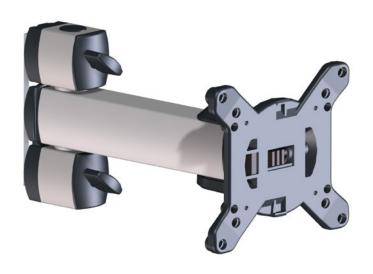

- High-quality, short POS support arm for mounting terminals and screens
- Suitable for VESA standards: 75x75 and 100x100
- · Mounting of flat screens up to 10 kg
- · Restrict movement by tightening the joints
- · Range: 230 mm
- · Swivelling and tiltable
- · In high-quality aluminium
- · Removable clamping grips for protection from theft
- · Obligatory supplement is a POS base