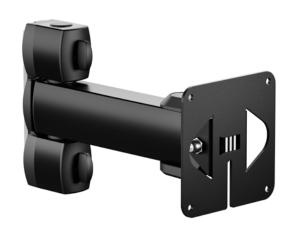

## NOVUS POS arm M 120 75x75

- Suitable for VESA standard 75x75
- · Mounting of flat screens up to 10 kg
- Restrict movement by tightening the joints
- · Range: 70 mm
- Easy monitor adjustment by different joints
- · Perfect cable management by cable clips
- In high-quality aluminium
- · Obligatory supplement is a POS base

| Version |            | Art.No.      | EAN Code      |
|---------|------------|--------------|---------------|
|         | anthracite | 852+2005+001 | 4009729066614 |

This standard mount allows monitors with VESA standard 75x75 to be easily attached. The value indicates the hole spacing in mm.