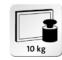

## NOVUS POS arm L 380 75x75

The value indicates the maximum bearing capacity of the supporting element or the maximum weight of a mountable monitor in kg.

The value indicates the scope of the product in mm

- High-quality, height-adjustable two-piece POS support arm for mounting terminals and screens
- Suitable for VESA standard 75x75
- · Mounting of flat screens up to 10 kg
- Restrict movement by tightening the joints
- · Range: 450 mm
- Easy monitor adjustment by different joints
- · Perfect cable management by cable clips
- In high-quality aluminium
- · Removable clamping grips for protection from theft
- · Obligatory supplement is a POS base