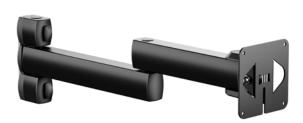

- High-quality, height-adjustable two-piece POS support arm for mounting terminals and screens
- Suitable for VESA standard 75x75
- · Mounting of flat screens up to 10 kg
- Restrict movement by tightening the joints
- · Range: 450 mm
- Easy monitor adjustment by different joints
- · Perfect cable management by cable clips
- In high-quality aluminium
- · Removable clamping grips for protection from theft
- · Obligatory supplement is a POS base