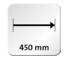

## NOVUS POS arm L 380 75x75

The value indicates the maximum bearing capacity of the supporting element or the maximum weight of a mountable monitor in kg.

The value indicates the scope of the product in mm

- High-quality, height-adjustable two-piece POS support arm for mounting terminals and screens
- Suitable for VESA standard 75x75
- · Mounting of flat screens up to 10 kg
- Restrict movement by tightening the joints
- · Range: 450 mm
- Easy monitor adjustment by different joints
- · Perfect cable management by cable clips
- In high-quality aluminium
- · Removable clamping grips for protection from theft
- · Obligatory supplement is a POS base