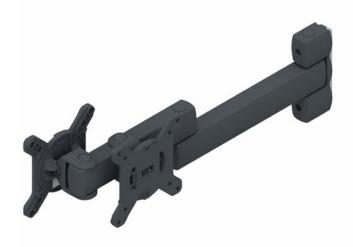

## NOVUS POS arm L 380 cross 2

- High-quality, height-adjustable two-piece POS support arm for mounting terminals and screens
- Suitable for VESA standards: 75x75 and 100x100
- Mounting of flat screens up to 10 kg
- Restrict movement by tightening the joints
- Range: 450 mm
- Easy monitor adjustment by different joints
- Perfect cable management by cable clips
- · High-quality silver or black anodised aluminum profiles
- · Removable clamping grips for protection from theft
- · Obligatory supplement is a POS base