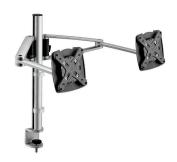

## NOVUS MY twin arm 2.0

- elegant monitor holder set with two height infinitely adjustable folding arms
- set of MY base and two MY arm attractive appearance with maximum <code>exibility</code> in the positioning of two monitors
- av ilable with system clamp, drilling screw fiting, cable port attachment, system rail mounting, SlatWall adaption or w Il rail
- suitable for VESA mounting standard 75/100
- mounting of two fat screens up to 5 kg
- · height: 415 mm
- user friendly, infinitely turnable
- av ilable in length: 400 mm
- supplied with cable clips \*MY base SW/W without cable clips
- combinable with NOVUS MY tab and NOVUS Quick Release

Version Art.No. EAN Code

silver

910+6619+000 4009729073841

Length: 400 mm

The weight shows the load the product is allowed to carry.

The mounting can be turned to either side and has the mentioned reach in mm.