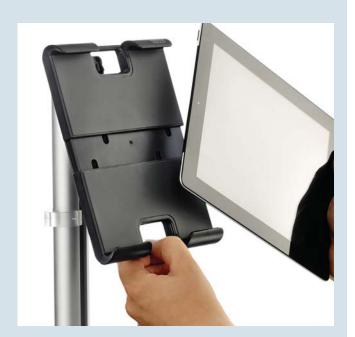

## **NOVUS MY tab**

- tablet mount for tablets with a size of 7 to 10 inches (clamping length 160-300 mm)
- 10 inch tablets can optionally be placed vertical or horizontally
- for attachment to NOVUS MY fix and Novus MY arm