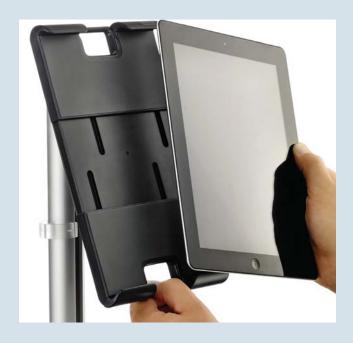

## **NOVUS MY tab**

- tablet mount for tablets with a size of 7 to 10 inches (clamping length 160-300 mm)
- 10 inch tablets can optionally be placed vertical or horizontally
- for attachment to NOVUS MY fix and Novus MY arm