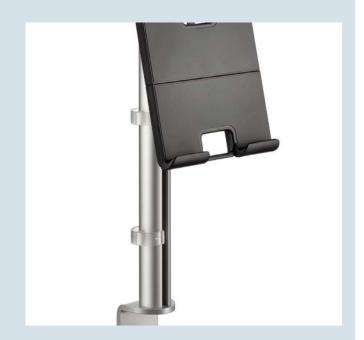

## **NOVUS MY tab**

- tablet mount for tablets with a size of 7 to 10 inches (clamping length 160-300 mm)
- 10 inch tablets can optionally be placed vertical or horizontally
- for attachment to NOVUS MY fix and Novus MY arm