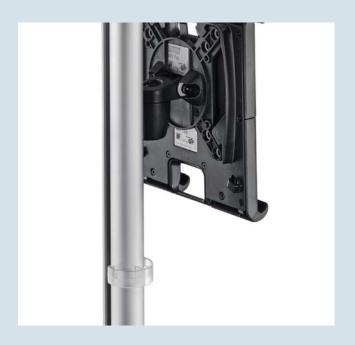

## **NOVUS MY tab**

- tablet mount for tablets with a size of 7 to 10 inches (clamping length 160-300 mm)
- 10 inch tablets can optionally be placed vertical or horizontally
- for attachment to NOVUS MY fix and Novus MY arm