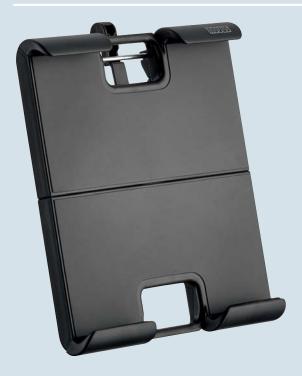

## **NOVUS MY tab**

- tablet mount for tablets with a size of 7 to 10 inches (clamping length 160-300 mm)
- 10 inch tablets can optionally be placed vertical or horizontally
- for attachment to NOVUS MY fix and Novus MY arm