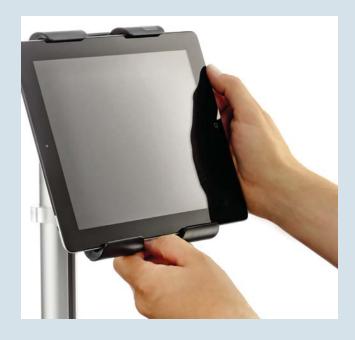

## **NOVUS MY tab**

- tablet mount for tablets with a size of 7 to 10 inches (clamping length 160-300 mm)
- 10 inch tablets can optionally be placed vertical or horizontally
- for attachment to NOVUS MY fix and Novus MY arm