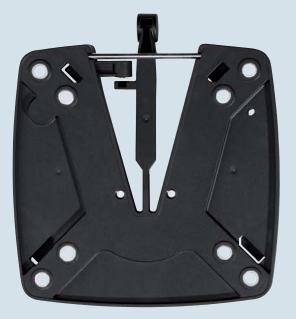

## Version

black

Art.No. EAN Code 795+9095+000 4009729052860

The adapter plate permits the straightforward attachment of all monitors with the standard 75 or 100 mount.

When used conventional.

The quality statement "German Engineering" ensures that a product was developed according to German quality standards by our engineering experts. All Novus products carrying the "German Engineering by Novus" signet are manufactured in our own plants around the world by our own workforce, managed and supervised by our headquarters in Germany.