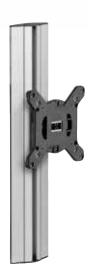

## NOVUS MY one W, with wall mount

- Elegant monitor holder with infinitely height adjustable support carriage
- Combination of MY base and MY fix simple, efficient and elegant
- Wall mounting with screws
- Mounting standard 75/100 mm
- Mounting of flat screens up to 5 kg
- Rotation and tilt is given by the cross joint for more mobility at limited space
- Range: 50 mm
- Height of the column: 350 mm
- Combinable with NOVUS MY tab and NOVUS Quick Release