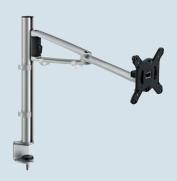

## **NOVUS MY one plus**

- elegant monitor holder set with height infinitely adjustable folding arm
- set of MY base and MY arm for more design flexibility and dynamics at the workplace
- available with system clamp, drilling screw fitting, cable port attachment, system rail mounting, SlatWall adaption or wall rail
- suitable for VESA mounting standard 75/100
- mounting of flat screens up to 6 kg
- · height: 415 mm
- user friendly, infinitely turnable
- available in length: 350 mm
- supplied with cable clips \*MY base SW/W without cable clips
- combinable with NOVUS MY tab and NOVUS Quick Release