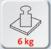

Length: 350 mm

The weight shows the load the product is allowed to carry.

The mounting can be turned to either side and has the mentioned reach in mm.

The adapter plate permits the straightforward attachment of all monitors with the standard 75 or 100 mount.