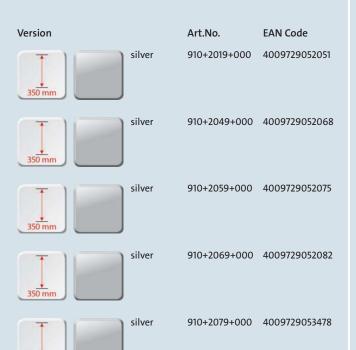

## **NOVUS MY one plus**

- elegant monitor holder set with height infinitely adjustable folding arm
- set of MY base and MY arm for more design flexibility and dynamics at the workplace
- available with system clamp, drilling screw fitting, cable port attachment, system rail mounting, SlatWall adaption or wall rail
- suitable for VESA mounting standard 75/100
- mounting of flat screens up to 6 kg
- · height: 415 mm
- user friendly, infinitely turnable
- available in length: 350 mm
- supplied with cable clips \*MY base SW/W without cable clips
- combinable with NOVUS MY tab and NOVUS Quick Release

Length: 350 mm

The weight shows the load the product is allowed to carry.

The mounting can be turned to either side and has the mentioned reach in mm.

The adapter plate permits the straightforward attachment of all monitors with the standard 75 or 100 mount.