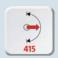

Length: 350 mm

The weight shows the load the product is allowed to carry.

The mounting can be turned to either side and has the mentioned reach in mm.

The adapter plate permits the straightforward attachment of all monitors with the standard 75 or 100 mount.