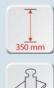

Length: 350 mm

The weight shows the load the product is allowed to carry.

The mounting can be turned to either side and has the mentioned reach in mm.

The adapter plate permits the straightforward attachment of all monitors with the standard 75 or 100 mount.