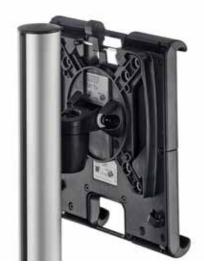

## NOVUS MY one plus S, with system rail mount

- Elegant monitor holder with infinitely height adjustable folding arm
- Combination of MY base and MY arm for more design, flexibility and dynamics at the workplace
- System rail mount for use in various system rails from the office furniture industry
- Mounting standard 75/100 mm
- · Mounting of flat screens up to 5 kg
- Range: 415 mm
- · Monitor arm infinitely adjustable in height, tilt and rotation
- Height of the column: 350 mm
- Supplied with cable clips
- Combinable with NOVUS MY tab and NOVUS Quick Release

The adapter plate permits the straightforward attachment of all monitors with the standard 75 or 100 mount.

The weight indicates the maximum load-bearing capacity of the supporting element or the maximum weight of an attachable monitor in kilograms.