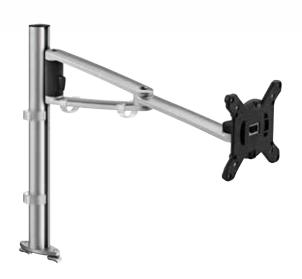

## NOVUS MY one plus S, with system rail mount

- Elegant monitor holder with infinitely height adjustable folding arm
- Combination of MY base and MY arm for more design, flexibility and dynamics at the workplace
- System rail mount for use in various system rails from the office furniture industry
- Mounting standard 75/100 mm
- · Mounting of flat screens up to 5 kg
- Range: 415 mm
- · Monitor arm infinitely adjustable in height, tilt and rotation
- Height of the column: 350 mm
- Supplied with cable clips
- Combinable with NOVUS MY tab and NOVUS Quick Release

## NOVUS MY one plus S, with system rail mount