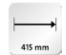

## NOVUS MY one plus S, with system rail mount

- Elegant monitor holder with infinitely height adjustable folding arm
- Combination of MY base and MY arm for more design, flexibility and dynamics at the workplace
- System rail mount for use in various system rails from the office furniture industry
- Mounting standard 75/100 mm
- · Mounting of flat screens up to 5 kg
- Range: 415 mm
- · Monitor arm infinitely adjustable in height, tilt and rotation
- Height of the column: 350 mm
- Supplied with cable clips
- Combinable with NOVUS MY tab and NOVUS Quick Release

System rail mount for use in various system rails from the office furniture industry

The mounting has the mentioned reach in mm.

Novus offers a warranty of 2 years when handled in a proper manner

This machine bears the GS approval of product safety.