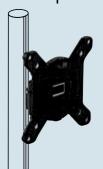

# Don't miss. Components for NOVUS MY:

Functional support carriage for mounting another screen on a column (for example an opposite workspace application).

# **NOVUS MY one**

Set of MY base and MY fix – easy, efficient, purely elegant.