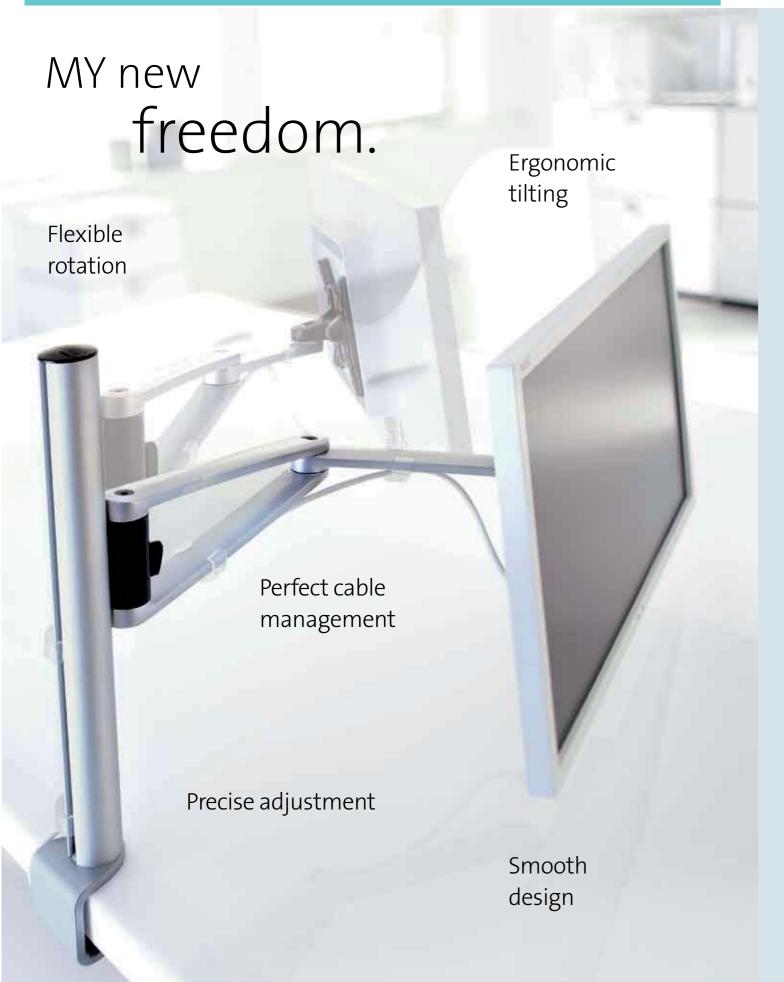

### **NOVUS MY arm**

2-part articulated arm for the monitor attachment on a column, infinitely swiveling and height adjustable.

# Design Function Aesthetics

**NOVUS MY. Pure convenience.** 

# NOVUS MY: Exactly what I need.

More space for modern LED screens and Tablets by using the NOVUS MY. The new stylish line of screen supports offers an appropriate solution for almost every workspace situation. The combination of different arms and columns creates more room for your individual work environment.