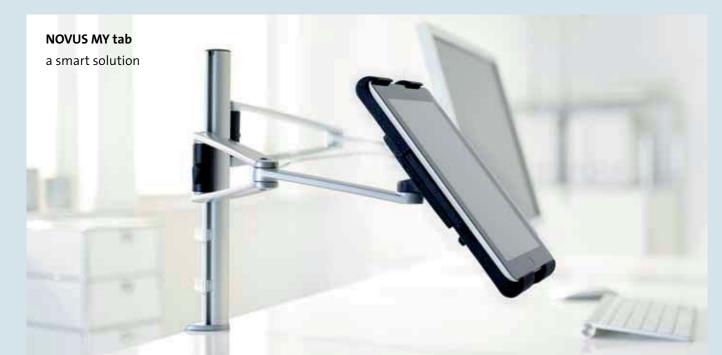

### **NOVUS MY tab**

Tablet mount for tablets from 7-10", for aconvenient use at workspace.