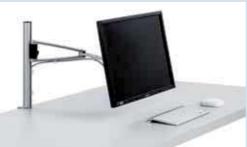

# NOVUS MY one plus

Set of MY base and MY arm – combines design and dynamic for a modern workspace.