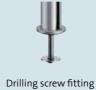

# Mounting options for MY base:

All sets are available with system clamp, drilling screw fitting, grommet or system rail attachment. The sets NOVUS MY one and NOVUS MY one plus can also be combined with wall mount or SlatWall adaption.

System clamp

System rail attachment

Wall rail / SlatWall adaption

| OVETVIEVV                                                                                                                                                                                                                                                                |                                         | Column         |              |              |
|--------------------------------------------------------------------------------------------------------------------------------------------------------------------------------------------------------------------------------------------------------------------------|-----------------------------------------|----------------|--------------|--------------|
| Model                                                                                                                                                                                                                                                                    |                                         | fixation       | Art. no.     |              |
| NOVUS MY Sets                                                                                                                                                                                                                                                            |                                         |                |              |              |
| NOVUS MY one                                                                                                                                                                                                                                                             |                                         | <b>→</b>       | С            | 910+1019+000 |
| Comprising:<br>1x NOVUS MY base                                                                                                                                                                                                                                          |                                         | 50             | D            | 910+1049+000 |
|                                                                                                                                                                                                                                                                          |                                         | ).75/<br>100   | G            | 910+1059+000 |
| Column length 350 mm                                                                                                                                                                                                                                                     |                                         | STANDARD  6 kg | S            | 910+1069+000 |
| Support carriage with standard 75/100 monitor moun<br>for freedom of movement, height adjustable. Includir                                                                                                                                                               |                                         |                | SW           | 910+1079+000 |
| range 50 mm, capacity up to 6 kg                                                                                                                                                                                                                                         |                                         |                | W            | 910+1089+000 |
| NOVUS MY one plus  Comprising:  1x NOVUS MY base  1x NOVUS MY arm  Column length 350 mm  2-part articulated arm with standard 75/100 monitor mount. Tilts and turns for freedom of movement, height adjustable. Including cable clips, range 415 mm, capacity up to 6 kg |                                         | С              | 910+2019+000 |              |
|                                                                                                                                                                                                                                                                          |                                         | 415            | D            | 910+2049+000 |
|                                                                                                                                                                                                                                                                          |                                         |                | G            | 910+2059+000 |
|                                                                                                                                                                                                                                                                          |                                         | S              | 910+2069+000 |              |
|                                                                                                                                                                                                                                                                          |                                         | SW             | 910+2079+000 |              |
|                                                                                                                                                                                                                                                                          |                                         | W              | 910+2089+000 |              |
| NOVUS MY twin fix                                                                                                                                                                                                                                                        |                                         |                |              |              |
| Comprising:  1x NOVUS MY base  2x NOVUS MY fix  Column length 350 mm  Support carriage with standard 75/100 monitor mount. Tilts and turns for freedom of movement, height adjustable. Including cable clips,                                                            |                                         | С              | 910+1119+000 |              |
|                                                                                                                                                                                                                                                                          |                                         | D              | 910+1149+000 |              |
|                                                                                                                                                                                                                                                                          |                                         |                |              |              |
|                                                                                                                                                                                                                                                                          |                                         | G              | 910+1159+000 |              |
|                                                                                                                                                                                                                                                                          |                                         | S              | 910+1169+000 |              |
| range 50 mm, capacity up to 6 kg                                                                                                                                                                                                                                         |                                         | <b>J</b>       | 310.1103.000 |              |
| NOVUS MY twin arm  Comprising:  1x NOVUS MY base  2x NOVUS MY arm  Column length 350 mm  2-part articulated arm with standard 75/100 monitor mount. Tilts and turns for freedom of movement, height adjustable. Including cable clips, range 415 mm, capacity up to 6 kg |                                         | C              | 910+2219+000 |              |
|                                                                                                                                                                                                                                                                          |                                         | n              | 910+2249+000 |              |
|                                                                                                                                                                                                                                                                          |                                         | D              | 910+2249+000 |              |
|                                                                                                                                                                                                                                                                          |                                         | G              | 910+2259+000 |              |
|                                                                                                                                                                                                                                                                          |                                         | _              |              |              |
|                                                                                                                                                                                                                                                                          |                                         | S              | 910+2269+000 |              |
| NOVUS MY components                                                                                                                                                                                                                                                      |                                         |                |              |              |
| NOVUS MY fix Support carriage with standard 75/100 monitor mount. Tilts and turns for freedom of movement, height adjustable. Range 50 mm, capacity up to 6 kg                                                                                                           |                                         |                |              | 911+1009+000 |
|                                                                                                                                                                                                                                                                          |                                         |                |              | 911+1009+000 |
| NOVUS MY arm                                                                                                                                                                                                                                                             |                                         |                |              |              |
| 2-part articulated arm with standard 75/100 monitor mount. Tilts and turns for freedom of movement, height adjustable. Range 415 mm, capacity up to 6 kg                                                                                                                 |                                         |                | 911+2009+000 |              |
|                                                                                                                                                                                                                                                                          |                                         |                |              |              |
| NOVUS MY tab  Tablet mount for tablets from 7 - 10" to be mounted portrait or landscape on Novus MY fix and Novus MY arm                                                                                                                                                 |                                         |                | 911+3005+000 |              |
|                                                                                                                                                                                                                                                                          |                                         |                |              |              |
| NOVUS QuickRelease For changing monitors quickly and conveniently without tools                                                                                                                                                                                          |                                         |                |              |              |
|                                                                                                                                                                                                                                                                          |                                         |                | 795+9095+000 |              |
| NOVI IS MV arm clin                                                                                                                                                                                                                                                      | Transparent cable clips for cable manag | ent            |              | 911+0100+000 |
| NOVUS MY arm clip  Novus MY base clip  Iransparent cable clips for cable management along the column and support arm.                                                                                                                                                    |                                         |                | 311+0100+000 |              |
|                                                                                                                                                                                                                                                                          |                                         |                | 911+0010+000 |              |

### Explanation mounting options:

Overview

- C System clamp (clamping length 14 40 mm)
- D Drilling screw fitting (mounting range 5-70 mm)
- G Grommet (mounting range 5-70 mm)
- S System rail attachment (suitable for many rails applied in office furniture)
- SW SlatWall adaption (suitable for NOVUS SlatWall)
- W Wall rail (for wall attachment, depends on the texture of wall)