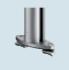

System clamp

System rail attachment

Wall rail / SlatWall adaption

| OVETVIEVV                                                                                                                                                                                                                                                                |                                         | Column         |              |              |
|--------------------------------------------------------------------------------------------------------------------------------------------------------------------------------------------------------------------------------------------------------------------------|-----------------------------------------|----------------|--------------|--------------|
| Model                                                                                                                                                                                                                                                                    |                                         | fixation       | Art. no.     |              |
| NOVUS MY Sets                                                                                                                                                                                                                                                            |                                         |                |              |              |
| NOVUS MY one                                                                                                                                                                                                                                                             |                                         | <b>→</b>       | С            | 910+1019+000 |
| Comprising:<br>1x NOVUS MY base                                                                                                                                                                                                                                          |                                         | 50             | D            | 910+1049+000 |
|                                                                                                                                                                                                                                                                          |                                         | ).75/<br>100   | G            | 910+1059+000 |
| Column length 350 mm                                                                                                                                                                                                                                                     |                                         | STANDARD  6 kg | S            | 910+1069+000 |
| Support carriage with standard 75/100 monitor moun<br>for freedom of movement, height adjustable. Includir                                                                                                                                                               |                                         |                | SW           | 910+1079+000 |
| range 50 mm, capacity up to 6 kg                                                                                                                                                                                                                                         |                                         |                | W            | 910+1089+000 |
| NOVUS MY one plus  Comprising:  1x NOVUS MY base  1x NOVUS MY arm  Column length 350 mm  2-part articulated arm with standard 75/100 monitor mount. Tilts and turns for freedom of movement, height adjustable. Including cable clips, range 415 mm, capacity up to 6 kg |                                         | С              | 910+2019+000 |              |
|                                                                                                                                                                                                                                                                          |                                         | 415            | D            | 910+2049+000 |
|                                                                                                                                                                                                                                                                          |                                         |                | G            | 910+2059+000 |
|                                                                                                                                                                                                                                                                          |                                         | S              | 910+2069+000 |              |
|                                                                                                                                                                                                                                                                          |                                         | SW             | 910+2079+000 |              |
|                                                                                                                                                                                                                                                                          |                                         | W              | 910+2089+000 |              |
| NOVUS MY twin fix                                                                                                                                                                                                                                                        |                                         |                |              |              |
| Comprising:  1x NOVUS MY base  2x NOVUS MY fix  Column length 350 mm  Support carriage with standard 75/100 monitor mount. Tilts and turns for freedom of movement, height adjustable. Including cable clips,                                                            |                                         | С              | 910+1119+000 |              |
|                                                                                                                                                                                                                                                                          |                                         | D              | 910+1149+000 |              |
|                                                                                                                                                                                                                                                                          |                                         |                |              |              |
|                                                                                                                                                                                                                                                                          |                                         | G              | 910+1159+000 |              |
|                                                                                                                                                                                                                                                                          |                                         | S              | 910+1169+000 |              |
| range 50 mm, capacity up to 6 kg                                                                                                                                                                                                                                         |                                         | <b>J</b>       | 310.1103.000 |              |
| NOVUS MY twin arm  Comprising:  1x NOVUS MY base  2x NOVUS MY arm  Column length 350 mm  2-part articulated arm with standard 75/100 monitor mount. Tilts and turns for freedom of movement, height adjustable. Including cable clips, range 415 mm, capacity up to 6 kg |                                         | C              | 910+2219+000 |              |
|                                                                                                                                                                                                                                                                          |                                         | n              | 910+2249+000 |              |
|                                                                                                                                                                                                                                                                          |                                         | D              | 910+2249+000 |              |
|                                                                                                                                                                                                                                                                          |                                         | G              | 910+2259+000 |              |
|                                                                                                                                                                                                                                                                          |                                         | _              |              |              |
|                                                                                                                                                                                                                                                                          |                                         | S              | 910+2269+000 |              |
| NOVUS MY components                                                                                                                                                                                                                                                      |                                         |                |              |              |
| NOVUS MY fix Support carriage with standard 75/100 monitor mount. Tilts and turns for freedom of movement, height adjustable. Range 50 mm, capacity up to 6 kg                                                                                                           |                                         |                |              | 911+1009+000 |
|                                                                                                                                                                                                                                                                          |                                         |                |              | 911+1009+000 |
| NOVUS MY arm                                                                                                                                                                                                                                                             |                                         |                |              |              |
| 2-part articulated arm with standard 75/100 monitor mount. Tilts and turns for freedom of movement, height adjustable. Range 415 mm, capacity up to 6 kg                                                                                                                 |                                         |                | 911+2009+000 |              |
|                                                                                                                                                                                                                                                                          |                                         |                |              |              |
| NOVUS MY tab  Tablet mount for tablets from 7 - 10" to be mounted portrait or landscape on Novus MY fix and Novus MY arm                                                                                                                                                 |                                         |                | 911+3005+000 |              |
|                                                                                                                                                                                                                                                                          |                                         |                |              |              |
| NOVUS QuickRelease For changing monitors quickly and conveniently without tools                                                                                                                                                                                          |                                         |                |              |              |
|                                                                                                                                                                                                                                                                          |                                         |                | 795+9095+000 |              |
| NOVI IS MV arm clin                                                                                                                                                                                                                                                      | Transparent cable clips for cable manag | ent            |              | 911+0100+000 |
| NOVUS MY arm clip  Novus MY base clip  Iransparent cable clips for cable management along the column and support arm.                                                                                                                                                    |                                         |                | 311+0100+000 |              |
|                                                                                                                                                                                                                                                                          |                                         |                | 911+0010+000 |              |

### Explanation mounting options:

Overview

- C System clamp (clamping length 14 40 mm)
- D Drilling screw fitting (mounting range 5-70 mm)
- G Grommet (mounting range 5-70 mm)
- S System rail attachment (suitable for many rails applied in office furniture)
- SW SlatWall adaption (suitable for NOVUS SlatWall)
- W Wall rail (for wall attachment, depends on the texture of wall)