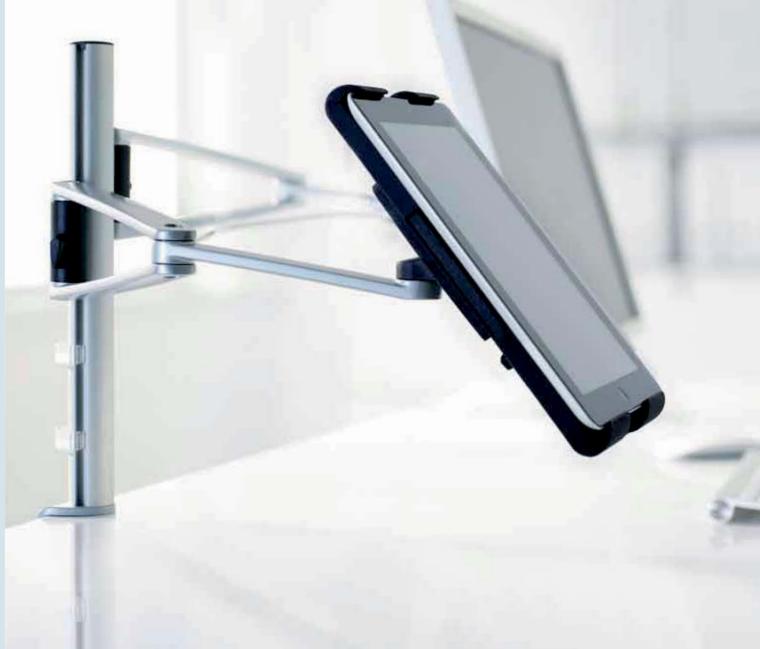

### **NOVUS MY tab**

Tablet mount for tablets from 7-10", for aconvenient use at workspace.