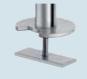

System clamp

System rail attachment

Wall rail / SlatWall adaption

| OVETVIEVV                                                                                                                                                                                                                                                                |                                         | Column         |              |              |
|--------------------------------------------------------------------------------------------------------------------------------------------------------------------------------------------------------------------------------------------------------------------------|-----------------------------------------|----------------|--------------|--------------|
| Model                                                                                                                                                                                                                                                                    |                                         | fixation       | Art. no.     |              |
| NOVUS MY Sets                                                                                                                                                                                                                                                            |                                         |                |              |              |
| NOVUS MY one                                                                                                                                                                                                                                                             |                                         | <b>→</b>       | С            | 910+1019+000 |
| Comprising:<br>1x NOVUS MY base                                                                                                                                                                                                                                          |                                         | 50             | D            | 910+1049+000 |
|                                                                                                                                                                                                                                                                          |                                         | ).75/<br>100   | G            | 910+1059+000 |
| Column length 350 mm                                                                                                                                                                                                                                                     |                                         | STANDARD  6 kg | S            | 910+1069+000 |
| Support carriage with standard 75/100 monitor moun<br>for freedom of movement, height adjustable. Includir                                                                                                                                                               |                                         |                | SW           | 910+1079+000 |
| range 50 mm, capacity up to 6 kg                                                                                                                                                                                                                                         |                                         |                | W            | 910+1089+000 |
| NOVUS MY one plus  Comprising:  1x NOVUS MY base  1x NOVUS MY arm  Column length 350 mm  2-part articulated arm with standard 75/100 monitor mount. Tilts and turns for freedom of movement, height adjustable. Including cable clips, range 415 mm, capacity up to 6 kg |                                         | С              | 910+2019+000 |              |
|                                                                                                                                                                                                                                                                          |                                         | 415            | D            | 910+2049+000 |
|                                                                                                                                                                                                                                                                          |                                         |                | G            | 910+2059+000 |
|                                                                                                                                                                                                                                                                          |                                         | S              | 910+2069+000 |              |
|                                                                                                                                                                                                                                                                          |                                         | SW             | 910+2079+000 |              |
|                                                                                                                                                                                                                                                                          |                                         | W              | 910+2089+000 |              |
| NOVUS MY twin fix                                                                                                                                                                                                                                                        |                                         |                |              |              |
| Comprising:  1x NOVUS MY base  2x NOVUS MY fix  Column length 350 mm  Support carriage with standard 75/100 monitor mount. Tilts and turns for freedom of movement, height adjustable. Including cable clips,                                                            |                                         | С              | 910+1119+000 |              |
|                                                                                                                                                                                                                                                                          |                                         | D              | 910+1149+000 |              |
|                                                                                                                                                                                                                                                                          |                                         |                |              |              |
|                                                                                                                                                                                                                                                                          |                                         | G              | 910+1159+000 |              |
|                                                                                                                                                                                                                                                                          |                                         | S              | 910+1169+000 |              |
| range 50 mm, capacity up to 6 kg                                                                                                                                                                                                                                         |                                         | <b>J</b>       | 310.1103.000 |              |
| NOVUS MY twin arm  Comprising:  1x NOVUS MY base  2x NOVUS MY arm  Column length 350 mm  2-part articulated arm with standard 75/100 monitor mount. Tilts and turns for freedom of movement, height adjustable. Including cable clips, range 415 mm, capacity up to 6 kg |                                         | C              | 910+2219+000 |              |
|                                                                                                                                                                                                                                                                          |                                         | n              | 910+2249+000 |              |
|                                                                                                                                                                                                                                                                          |                                         | D              | 910+2249+000 |              |
|                                                                                                                                                                                                                                                                          |                                         | G              | 910+2259+000 |              |
|                                                                                                                                                                                                                                                                          |                                         | _              |              |              |
|                                                                                                                                                                                                                                                                          |                                         | S              | 910+2269+000 |              |
| NOVUS MY components                                                                                                                                                                                                                                                      |                                         |                |              |              |
| NOVUS MY fix Support carriage with standard 75/100 monitor mount. Tilts and turns for freedom of movement, height adjustable. Range 50 mm, capacity up to 6 kg                                                                                                           |                                         |                |              | 911+1009+000 |
|                                                                                                                                                                                                                                                                          |                                         |                |              | 911+1009+000 |
| NOVUS MY arm                                                                                                                                                                                                                                                             |                                         |                |              |              |
| 2-part articulated arm with standard 75/100 monitor mount. Tilts and turns for freedom of movement, height adjustable. Range 415 mm, capacity up to 6 kg                                                                                                                 |                                         |                | 911+2009+000 |              |
|                                                                                                                                                                                                                                                                          |                                         |                |              |              |
| NOVUS MY tab  Tablet mount for tablets from 7 - 10" to be mounted portrait or landscape on Novus MY fix and Novus MY arm                                                                                                                                                 |                                         |                | 911+3005+000 |              |
|                                                                                                                                                                                                                                                                          |                                         |                |              |              |
| NOVUS QuickRelease For changing monitors quickly and conveniently without tools                                                                                                                                                                                          |                                         |                |              |              |
|                                                                                                                                                                                                                                                                          |                                         |                | 795+9095+000 |              |
| NOVI IS MV arm clin                                                                                                                                                                                                                                                      | Transparent cable clips for cable manag | ent            |              | 911+0100+000 |
| NOVUS MY arm clip  Novus MY base clip  Iransparent cable clips for cable management along the column and support arm.                                                                                                                                                    |                                         |                | 311+0100+000 |              |
|                                                                                                                                                                                                                                                                          |                                         |                | 911+0010+000 |              |

### Explanation mounting options:

Overview

- C System clamp (clamping length 14 40 mm)
- D Drilling screw fitting (mounting range 5-70 mm)
- G Grommet (mounting range 5-70 mm)
- S System rail attachment (suitable for many rails applied in office furniture)
- SW SlatWall adaption (suitable for NOVUS SlatWall)
- W Wall rail (for wall attachment, depends on the texture of wall)