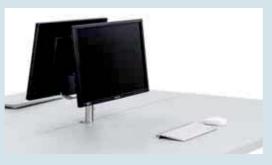

## **NOVUS MY twin fix**

Set of MY base and 2x MY fix – a functional and elegant solution for two screens mounted oppositely.