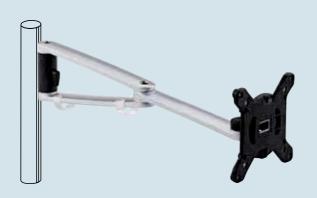

### **NOVUS MY arm**

2-part articulated arm for the monitor attachment on a column, infinitely swiveling and height adjustable.

# NOVUS MY one plus

Set of MY base and MY arm – combines design and dynamic for a modern workspace.