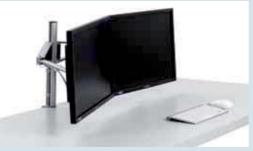

# **NOVUS MY twin arm**

Set of MY base and 2x MY arm – maximum flexibility for a two screen-application.