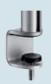

System clamp

System rail attachment

Wall rail / SlatWall adaption

| OVETVIEVV                                                                                                                                                                                                                                                                |                                         | Column         |              |              |
|--------------------------------------------------------------------------------------------------------------------------------------------------------------------------------------------------------------------------------------------------------------------------|-----------------------------------------|----------------|--------------|--------------|
| Model                                                                                                                                                                                                                                                                    |                                         | fixation       | Art. no.     |              |
| NOVUS MY Sets                                                                                                                                                                                                                                                            |                                         |                |              |              |
| NOVUS MY one                                                                                                                                                                                                                                                             |                                         | <b>→</b>       | С            | 910+1019+000 |
| Comprising:<br>1x NOVUS MY base                                                                                                                                                                                                                                          |                                         | 50             | D            | 910+1049+000 |
|                                                                                                                                                                                                                                                                          |                                         | ).75/<br>100   | G            | 910+1059+000 |
| Column length 350 mm                                                                                                                                                                                                                                                     |                                         | STANDARD  6 kg | S            | 910+1069+000 |
| Support carriage with standard 75/100 monitor moun<br>for freedom of movement, height adjustable. Includir                                                                                                                                                               |                                         |                | SW           | 910+1079+000 |
| range 50 mm, capacity up to 6 kg                                                                                                                                                                                                                                         |                                         |                | W            | 910+1089+000 |
| NOVUS MY one plus  Comprising:  1x NOVUS MY base  1x NOVUS MY arm  Column length 350 mm  2-part articulated arm with standard 75/100 monitor mount. Tilts and turns for freedom of movement, height adjustable. Including cable clips, range 415 mm, capacity up to 6 kg |                                         | С              | 910+2019+000 |              |
|                                                                                                                                                                                                                                                                          |                                         | 415            | D            | 910+2049+000 |
|                                                                                                                                                                                                                                                                          |                                         |                | G            | 910+2059+000 |
|                                                                                                                                                                                                                                                                          |                                         | S              | 910+2069+000 |              |
|                                                                                                                                                                                                                                                                          |                                         | SW             | 910+2079+000 |              |
|                                                                                                                                                                                                                                                                          |                                         | W              | 910+2089+000 |              |
| NOVUS MY twin fix                                                                                                                                                                                                                                                        |                                         |                |              |              |
| Comprising:  1x NOVUS MY base  2x NOVUS MY fix  Column length 350 mm  Support carriage with standard 75/100 monitor mount. Tilts and turns for freedom of movement, height adjustable. Including cable clips,                                                            |                                         | С              | 910+1119+000 |              |
|                                                                                                                                                                                                                                                                          |                                         | D              | 910+1149+000 |              |
|                                                                                                                                                                                                                                                                          |                                         |                |              |              |
|                                                                                                                                                                                                                                                                          |                                         | G              | 910+1159+000 |              |
|                                                                                                                                                                                                                                                                          |                                         | S              | 910+1169+000 |              |
| range 50 mm, capacity up to 6 kg                                                                                                                                                                                                                                         |                                         | <b>J</b>       | 310.1103.000 |              |
| NOVUS MY twin arm  Comprising:  1x NOVUS MY base  2x NOVUS MY arm  Column length 350 mm  2-part articulated arm with standard 75/100 monitor mount. Tilts and turns for freedom of movement, height adjustable. Including cable clips, range 415 mm, capacity up to 6 kg |                                         | C              | 910+2219+000 |              |
|                                                                                                                                                                                                                                                                          |                                         | n              | 910+2249+000 |              |
|                                                                                                                                                                                                                                                                          |                                         | D              | 910+2249+000 |              |
|                                                                                                                                                                                                                                                                          |                                         | G              | 910+2259+000 |              |
|                                                                                                                                                                                                                                                                          |                                         | _              |              |              |
|                                                                                                                                                                                                                                                                          |                                         | S              | 910+2269+000 |              |
| NOVUS MY components                                                                                                                                                                                                                                                      |                                         |                |              |              |
| NOVUS MY fix Support carriage with standard 75/100 monitor mount. Tilts and turns for freedom of movement, height adjustable. Range 50 mm, capacity up to 6 kg                                                                                                           |                                         |                |              | 911+1009+000 |
|                                                                                                                                                                                                                                                                          |                                         |                |              | 911+1009+000 |
| NOVUS MY arm                                                                                                                                                                                                                                                             |                                         |                |              |              |
| 2-part articulated arm with standard 75/100 monitor mount. Tilts and turns for freedom of movement, height adjustable. Range 415 mm, capacity up to 6 kg                                                                                                                 |                                         |                | 911+2009+000 |              |
|                                                                                                                                                                                                                                                                          |                                         |                |              |              |
| NOVUS MY tab  Tablet mount for tablets from 7 - 10" to be mounted portrait or landscape on Novus MY fix and Novus MY arm                                                                                                                                                 |                                         |                | 911+3005+000 |              |
|                                                                                                                                                                                                                                                                          |                                         |                |              |              |
| NOVUS QuickRelease For changing monitors quickly and conveniently without tools                                                                                                                                                                                          |                                         |                |              |              |
|                                                                                                                                                                                                                                                                          |                                         |                | 795+9095+000 |              |
| NOVI IS MV arm clin                                                                                                                                                                                                                                                      | Transparent cable clips for cable manag | ent            |              | 911+0100+000 |
| NOVUS MY arm clip  Novus MY base clip  Iransparent cable clips for cable management along the column and support arm.                                                                                                                                                    |                                         |                | 311+0100+000 |              |
|                                                                                                                                                                                                                                                                          |                                         |                | 911+0010+000 |              |

### Explanation mounting options:

Overview

- C System clamp (clamping length 14 40 mm)
- D Drilling screw fitting (mounting range 5-70 mm)
- G Grommet (mounting range 5-70 mm)
- S System rail attachment (suitable for many rails applied in office furniture)
- SW SlatWall adaption (suitable for NOVUS SlatWall)
- W Wall rail (for wall attachment, depends on the texture of wall)