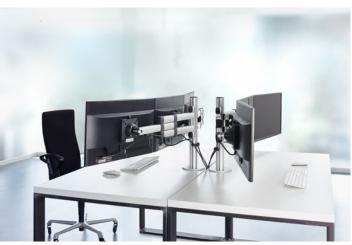

- The solution for 3 flat screens at a workstation provides even more productivity
- For monitors up to approx. 30 inch
- Suitable for monitor widths up to 665 mm
- · Height of the column: 445 mm
- Drilling screw fitting HD, for desktop thickness 15-70 mm
- Range: TSS telescopic arm III XL 700 476724 mm / support carriage 105 mm
- Easy mounting of the monitor by QuickRelease, suitable for VESA standard 75/100
- Total carrying capacity: 31 kg, evenly spread over all support arms, infinitely variable height

NOVUS TSS Trio monitor holder Trio telescope

NOVUS TSS Trio monitor holder Trio telescope