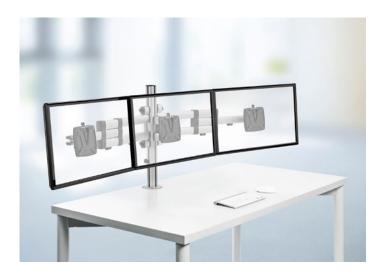

- The solution for 3 flat screens at a workstation provides even more productivity
- For monitors up to approx. 30 inch
- Suitable for monitor widths up to 665 mm
- · Height of the column: 445 mm
- Drilling screw fitting HD, for desktop thickness 15-70 mm
- Range: TSS telescopic arm III XL 700 476724 mm / support carriage 105 mm
- Easy mounting of the monitor by QuickRelease, suitable for VESA standard 75/100
- Total carrying capacity: 31 kg, evenly spread over all support arms, infinitely variable height

NOVUS TSS Trio monitor holder Trio telescope

NOVUS TSS Trio monitor holder Trio telescope