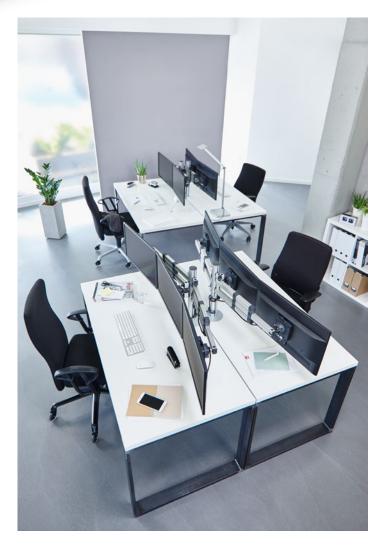

- The solution for 3 flat screens at a workstation provides even more productivity
- For monitors up to approx. 30 inch
- Suitable for monitor widths up to 665 mm
- · Height of the column: 445 mm
- Drilling screw fitting HD, for desktop thickness 15-70 mm
- Range: TSS telescopic arm III XL 700 476724 mm / support carriage 105 mm
- Easy mounting of the monitor by QuickRelease, suitable for VESA standard 75/100
- Total carrying capacity: 31 kg, evenly spread over all support arms, infinitely variable height

NOVUS TSS Trio monitor holder Trio telescope

NOVUS TSS Trio monitor holder Trio telescope