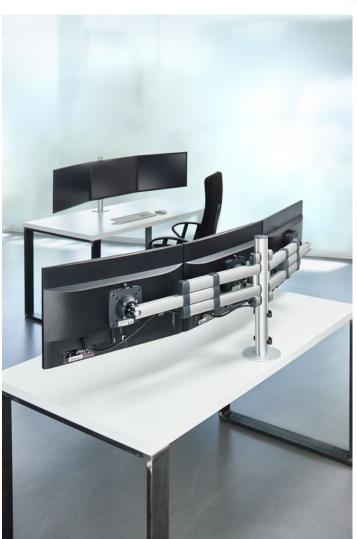

- The solution for 3 flat screens at a workstation provides even more productivity
- For monitors up to approx. 30 inch
- Suitable for monitor widths up to 665 mm
- · Height of the column: 445 mm
- Drilling screw fitting HD, for desktop thickness 15-70 mm
- Range: TSS telescopic arm III XL 700 476724 mm / support carriage 105 mm
- Easy mounting of the monitor by QuickRelease, suitable for VESA standard 75/100
- Total carrying capacity: 31 kg, evenly spread over all support arms, infinitely variable height

NOVUS TSS Trio monitor holder Trio telescope

NOVUS TSS Trio monitor holder Trio telescope