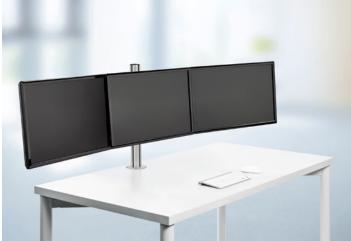

- The solution for 3 flat screens at a workstation provides even more productivity
- For monitors up to approx. 30 inch
- Suitable for monitor widths up to 665 mm
- · Height of the column: 445 mm
- Drilling screw fitting HD, for desktop thickness 15-70 mm
- Range: TSS telescopic arm III XL 700 476724 mm / support carriage 105 mm
- Easy mounting of the monitor by QuickRelease, suitable for VESA standard 75/100
- Total carrying capacity: 31 kg, evenly spread over all support arms, infinitely variable height

NOVUS TSS Trio monitor holder Trio telescope

NOVUS TSS Trio monitor holder Trio telescope