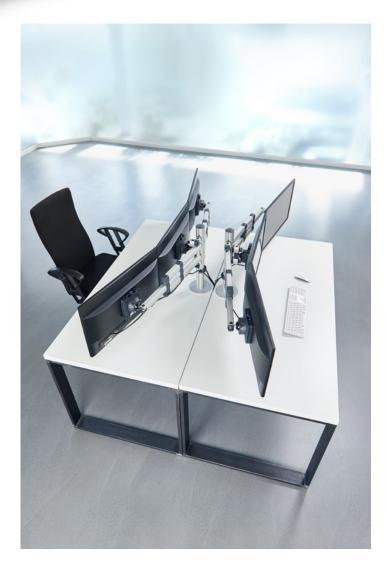

- The solution for 3 flat screens at a workstation provides even more productivity
- For monitors up to approx. 30 inch
- Suitable for monitor widths up to 665 mm
- · Height of the column: 445 mm
- Drilling screw fitting HD, for desktop thickness 15-70 mm
- Range: TSS telescopic arm III XL 700 476724 mm / support carriage 105 mm
- Easy mounting of the monitor by QuickRelease, suitable for VESA standard 75/100
- Total carrying capacity: 31 kg, evenly spread over all support arms, infinitely variable height

NOVUS TSS Trio monitor holder Trio telescope

NOVUS TSS Trio monitor holder Trio telescope