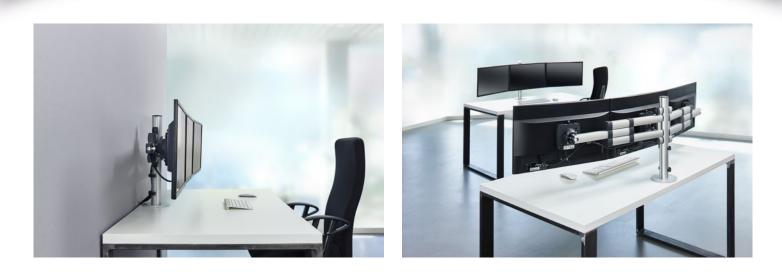

- The solution for 3 flat screens at a workstation provides even more productivity
- For monitors up to approx. 30 inch
- Suitable for monitor widths up to 665 mm
- · Height of the column: 445 mm
- Drilling screw fitting HD, for desktop thickness 15-70 mm
- Range: TSS telescopic arm III XL 700 476724 mm / support carriage 105 mm
- Easy mounting of the monitor by QuickRelease, suitable for VESA standard 75/100
- Total carrying capacity: 31 kg, evenly spread over all support arms, infinitely variable height

NOVUS TSS Trio monitor holder Trio telescope

NOVUS TSS Trio monitor holder Trio telescope