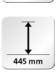

This standard mount allows monitors with VESA standard 75x75 or 100x100 to be easily attached. The value indicates the hole spacing in mm.

Drilling screw fitting

The value indicates the column height in mm.