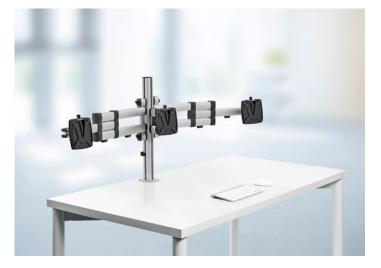

- The solution for 3 flat screens at a workstation provides even more productivity
- For monitors up to approx. 30 inch
- Suitable for monitor widths up to 665 mm
- · Height of the column: 445 mm
- Drilling screw fitting HD, for desktop thickness 15-70 mm
- Range: TSS telescopic arm III XL 700 476724 mm / support carriage 105 mm
- Easy mounting of the monitor by QuickRelease, suitable for VESA standard 75/100
- Total carrying capacity: 31 kg, evenly spread over all support arms, infinitely variable height