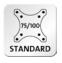

This standard mount allows monitors with VESA standard 75x75 or 100x100 to be easily attached. The value indicates the hole spacing in mm.

Drilling screw fitting

The value indicates the column height in mm.