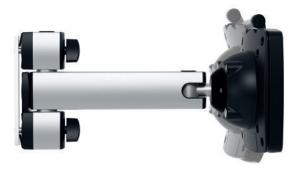

## **NOVUS TSS support carriage**

- High quality infinitely height adjustable support carriage
- Easy mounting of the monitor by quick release with one hand operation, suitable for attachment standard 75/100
- Mounting of flat screens up to 15 kg
- Restrict movement by tightening the joints
- Swivelling and tiltable
- Range: 105 mm
- In high-quality aluminium and metal
- Removable clamping grips for protection from theft
- Obligatory supplement is a TSS column

## NOVUS TSS support carriage

ball-joint for flexible and precise positioning of the monitor