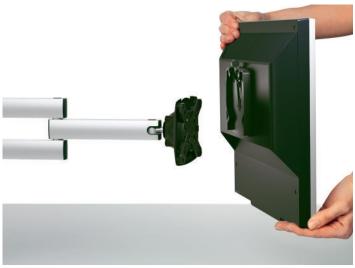

## **NOVUS TSS support carriage**

- High quality infinitely height adjustable support carriage
- Easy mounting of the monitor by quick release with one hand operation, suitable for attachment standard 75/100
- Mounting of flat screens up to 15 kg
- Restrict movement by tightening the joints
- Swivelling and tiltable
- Range: 105 mm
- In high-quality aluminium and metal
- Removable clamping grips for protection from theft
- Obligatory supplement is a TSS column

## NOVUS TSS support carriage

ball-joint for flexible and precise positioning of the monitor