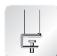

## **NOVUS TSS support carriage**

- High quality infinitely height adjustable support carriage
- Easy mounting of the monitor by quick release with one hand operation, suitable for attachment standard 75/100
- Mounting of flat screens up to 15 kg
- Restrict movement by tightening the joints
- Swivelling and tiltable
- Range: 105 mm
- In high-quality aluminium and metal
- Removable clamping grips for protection from theft
- Obligatory supplement is a TSS column

## NOVUS TSS support carriage

ball-joint for flexible and precise positioning of the monitor