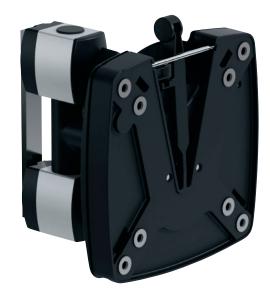

## **NOVUS TSS support carriage**

- High quality infinitely height adjustable support carriage
- Easy mounting of the monitor by quick release with one hand operation, suitable for attachment standard 75/100
- Mounting of flat screens up to 15 kg
- Restrict movement by tightening the joints
- Swivelling and tiltable
- Range: 105 mm
- In high-quality aluminium and metal
- Removable clamping grips for protection from theft
- Obligatory supplement is a TSS column

## NOVUS TSS support carriage

ball-joint for flexible and precise positioning of the monitor