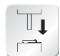

## NOVUS TSS column with system clamp 1 (14-40mm)

- Aluminium column with four slots and system clamp 1
- Table mounting with system clamp 1 for a desktop thickness of 14-40 mm
- Available in lengthe: 445 mm and 545 mm
- · Includes two cable clips
- Suitable for all TSS support elements

| Version | Art.No.      | EAN Code      |
|---------|--------------|---------------|
| silver  | 961+0609+000 | 4009729033661 |
| silver  | 961+0639+000 | 4009729042151 |

Table mounting with system clamp 1 for a desktop thickness of 14-40 mm