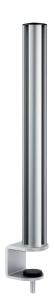

## NOVUS TSS column with system clamp 1 (14-40mm)

- Aluminium column with four slots and system clamp 1
- Table mounting with system clamp 1 for a desktop thickness of 14-40 mm
- Available in lengthe: 445 mm and 545 mm
- · Includes two cable clips
- Suitable for all TSS support elements

| Version | Art.No.      | EAN Code      |
|---------|--------------|---------------|
| silver  | 961+0609+000 | 4009729033661 |
| silver  | 961+0639+000 | 4009729042151 |

Table mounting with system clamp 1 for a desktop thickness of 14-40 mm