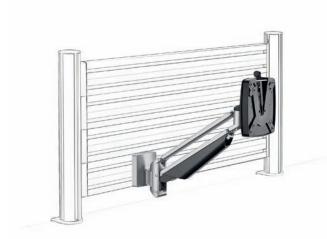

## NOVUS SlatWall Clu Arm I, with SlatWall mount

- Integrated SlatWall universal adapter for quick mounting with central screw connection for organisation walls with 1 or 2 slots
- Easy mounting of the monitor by quick release, suitable for mounting standard 75/100
- · Mounting of flat screens of 2-7 kg
- Range: 314 mm
- Enables horizontal positioning of the screen
- · Perfect cable management
- Obligatory supplement is a SlatWall element