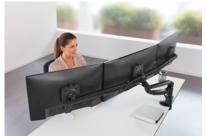

## NOVUS Clu Plus X3 C, with table mount

- Powerful 2-part triple monitor arm with gas spring technology for comfortable, ergonomic adjustment of three monitors
- Triple-monitor crossbar with adjustable viewing angle for concave monitor positioning
- For monitors up to approx. 27 inch
- Suitable for monitor widths up to 650 mm
- Flexible 3-in-1 table mount for clamp, cable port or drilling screw, for a tabletop thickness of 10–50 mm
- QuickRelease for easy and convenient monitor mounting, suitable for VESA standard 75/100
- Carrying capacity: Monitor weight 3 x 1,5 4,5 kg
- · Adjustable inhibition
- $360^{\circ}$  rotatable with adjustable stop to  $180^{\circ}$
- Range: 375 mm
- Height adjustment range 300 mm (VESA centre 180 mm to 480 mm above tabletop)
- Perfect cable management by cable clips
- · Quick and easy mounting