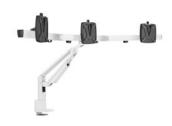

## NOVUS Clu Plus X3 C, with table mount

- Powerful 2-part triple monitor arm with gas spring technology for comfortable, ergonomic adjustment of three monitors
- Triple-monitor crossbar with adjustable viewing angle for concave monitor positioning
- For monitors up to approx. 27 inch
- Suitable for monitor widths up to 650 mm
- Flexible 3-in-1 table mount for clamp, cable port or drilling screw, for a tabletop thickness of 10–50 mm
- QuickRelease for easy and convenient monitor mounting, suitable for VESA standard 75/100
- Carrying capacity: Monitor weight 3 x 1,5 4,5 kg
- · Adjustable inhibition
- $360^{\circ}$  rotatable with adjustable stop to  $180^{\circ}$
- Range: 375 mm
- Height adjustment range 300 mm (VESA centre 180 mm to 480 mm above tabletop)
- Perfect cable management by cable clips
- · Quick and easy mounting