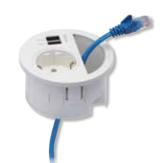

### The three-in-one solution for your workstation.

The EVOline Circle80 unites three functions in one in an intelligent way: power socket, double USB charger and cable aperture.

The handy cable aperture with integrated slider for locking the cable makes excess cable disappear elegantly from the table. The low installation depth and the EVOline fastening system guarantee simple and fast assembly from above.

## **EVOline**<sup>®</sup> Circle80

Optional finishing modules enable further individualisation. Cable attachment, covering or mounting of EVOline modules.