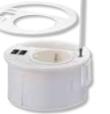

# **EVOline**<sup>®</sup> Circle80

schulte Schulte Elektrotechnik, elektrotechnik Lüdenscheid, Germany

Available with internationally approved sockets.

### The three-in-one solution for your workstation.

The EVOline Circle80 unites three functions in one in an intelligent way: power socket, double USB charger and cable aperture.

The handy cable aperture with integrated slider for locking the cable makes excess cable disappear elegantly from the table. The low installation depth and the EVOline fastening system guarantee simple and fast assembly from above.