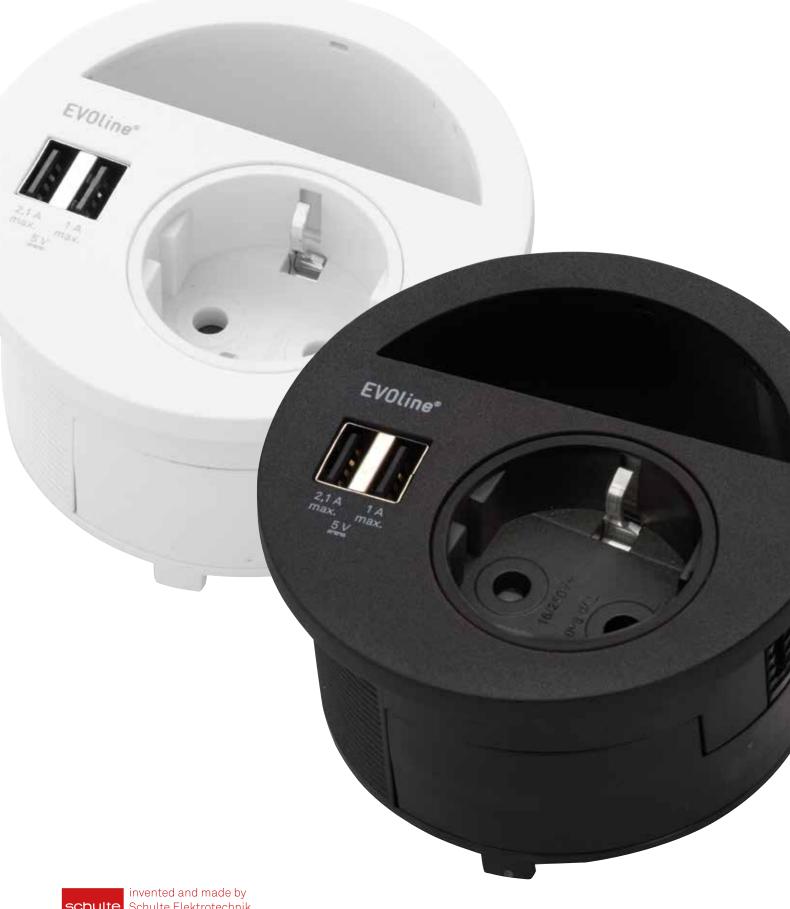

# **EVOline**<sup>®</sup> Circle80

schulte Schulte Elektrotechnik, elektrotechnik Lüdenscheid, Germany

Available with internationally approved sockets.

### The three-in-one solution for your workstation.

The EVOline Circle80 unites three functions in one in an intelligent way: power socket, double USB charger and cable aperture.

The handy cable aperture with integrated slider for locking the cable makes excess cable disappear elegantly from the table. The low installation depth and the EVOline fastening system guarantee simple and fast assembly from above.

## **EVOline**<sup>®</sup> Circle80

Optional finishing modules enable further individualisation. Cable attachment, covering or mounting of EVOline modules.