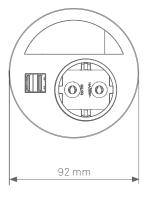

# **EVOline**<sup>®</sup> Circle80

schulte Schulte Elektrotechnik, elektrotechnik Lüdenscheid, Germany

Available with internationally approved sockets.

### The three-in-one solution for your workstation.

The EVOline Circle80 unites three functions in one in an intelligent way: power socket, double USB charger and cable aperture.

The handy cable aperture with integrated slider for locking the cable makes excess cable disappear elegantly from the table. The low installation depth and the EVOline fastening system guarantee simple and fast assembly from above.

## **EVOline**<sup>®</sup> Circle80

Optional finishing modules enable further individualisation. Cable attachment, covering or mounting of EVOline modules.