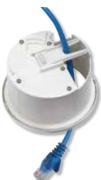

### The three-in-one solution for your workstation.

The EVOline Circle80 unites three functions in one in an intelligent way: power socket, double USB charger and cable aperture.

The handy cable aperture with integrated slider for locking the cable makes excess cable disappear elegantly from the table. The low installation depth and the EVOline fastening system guarantee simple and fast assembly from above.