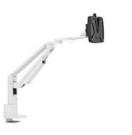

#### NOVUS Clu Plus C, with table mount

- Powerful 2-part monitor arm with gas spring technology for comfortable, ergonomic monitor adjustment
- This is perfect for use with large and heavy screens, such as modern curved screens
- For monitors up to approx. 40 inch
- Flexible 3-in-1 table mount for clamp, cable port or drilling screw, for a tabletop thickness of 10–50 mm
- QuickRelease for easy and convenient monitor mounting, suitable for VESA standard 75/100
- Carrying capacity: Monitor weight 6 15 kg

- Adjustable inhibition
- 360° rotatable with adjustable stop to 180°
- Range: 525 mm
- Height adjustment range 300 mm (VESA centre 150 mm to 450 mm above tabletop)
- The pivot function allows you to use monitors in both portrait and landscape format.
- Perfect cable management by cable clips
- Quick and easy mounting

| Colours  | white         | black         | silver        |
|----------|---------------|---------------|---------------|
| Art.No.  | 991+3011+000  | 991+3018+000  | 991+3019+000  |
| EAN Code | 4009729072127 | 4009729072141 | 4009729072165 |