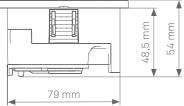

# **EVOline**<sup>®</sup> Circle80

schulte Schulte Elektrotechnik, elektrotechnik Lüdenscheid, Germany

Available with internationally approved sockets.

### The three-in-one solution for your workstation.

The EVOline Circle80 unites three functions in one in an intelligent way: power socket, double USB charger and cable aperture.

The handy cable aperture with integrated slider for locking the cable makes excess cable disappear elegantly from the table. The low installation depth and the EVOline fastening system guarantee simple and fast assembly from above.

## **EVOline**<sup>®</sup> Circle80

Optional finishing modules enable further individualisation. Cable attachment, covering or mounting of EVOline modules.