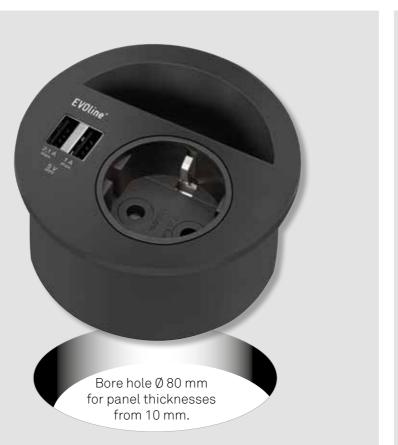

### The three-in-one solution for your workstation.

The EVOline Circle80 unites three functions in one in an intelligent way: power socket, double USB charger and cable aperture.

The handy cable aperture with integrated slider for locking the cable makes excess cable disappear elegantly from the table. The low installation depth and the EVOline fastening system guarantee simple and fast assembly from above.

## **EVOline**<sup>®</sup> Circle80

Optional finishing modules enable further individualisation. Cable attachment, covering or mounting of EVOline modules.