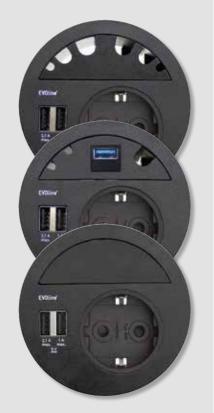

## **EVOline**<sup>®</sup> Circle80

Optional finishing modules enable further individualisation. Cable attachment, covering or mounting of EVOline modules.