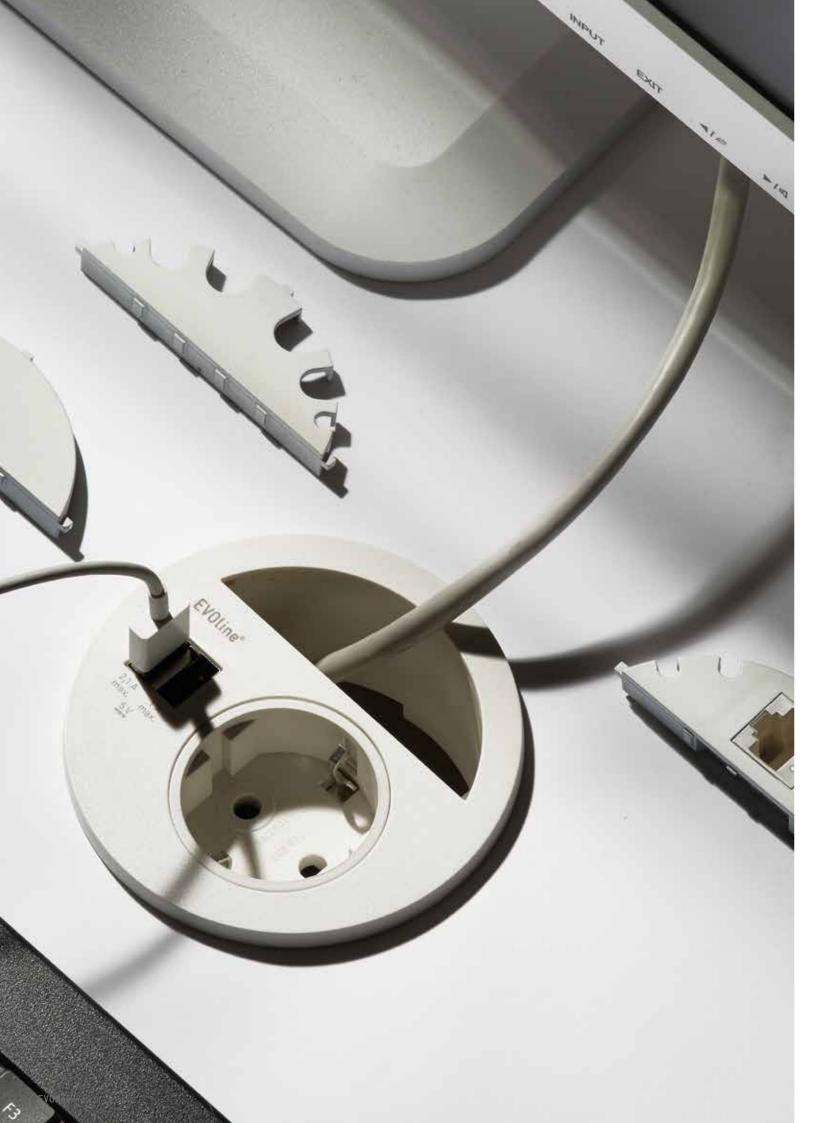

### The three-in-one solution for your workstation.

The EVOline Circle80 unites three functions in one in an intelligent way: power socket, double USB charger and cable aperture.

The handy cable aperture with integrated slider for locking the cable makes excess cable disappear elegantly from the table. The low installation depth and the EVOline fastening system guarantee simple and fast assembly from above.

## **EVOline**<sup>®</sup> Circle80

Optional finishing modules enable further individualisation. Cable attachment, covering or mounting of EVOline modules.