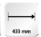

## NOVUS Clu Duo XL C, with table mount

- · The dual-monitor solution with gas spring for easy, ergonomic monitor adjustment
- For monitors up to approx. 34 inch
- Suitable for monitor widths up to 838 mm
- Flexible 3-in-1 table mount for clamp, cable port or drilling screw, for a tabletop thickness of 10-50 mm
- Easy mounting of the monitor by QuickRelease, suitable for VESA standard 75/100
- For mounting two flat screens of 2 7 kg each and a max. monitor width of 838 mm
- Adjustable inhibition
- 360° rotatable with adjustable stop to 180°
- Range: 433 mm
- The pivot function allows you to use monitors in both portrait and landscape format.
- Perfect cable management by cable clips
- · Quick and easy mounting

| Colours         | silver        |
|-----------------|---------------|
| Art.No.         | 990+4019+001  |
| EAN Code        | 4009729078167 |
| Mounting option | Table mount   |
| Range           | 433 mm        |