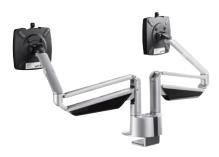

## NOVUS Clu Duo XL C, with table mount

- · The dual-monitor solution with gas spring for easy, ergonomic monitor adjustment
- For monitors up to approx. 34 inch
- Suitable for monitor widths up to 838 mm
- Flexible 3-in-1 table mount for clamp, cable port or drilling screw, for a tabletop thickness of 10-50 mm
- Easy mounting of the monitor by QuickRelease, suitable for VESA standard 75/100
- For mounting two flat screens of 2 7 kg each and a max. monitor width of 838 mm
- Adjustable inhibition
- 360° rotatable with adjustable stop to 180°
- Range: 433 mm
- The pivot function allows you to use monitors in both portrait and landscape format.
- Perfect cable management by cable clips
- · Quick and easy mounting