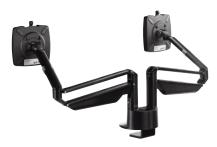

## NOVUS Clu Duo XL C, with table mount

- · The dual-monitor solution with gas spring for easy, ergonomic monitor adjustment
- For monitors up to approx. 34 inch
- Suitable for monitor widths up to 838 mm
- Flexible 3-in-1 table mount for clamp, cable port or drilling screw, for a tabletop thickness of 10-50 mm
- Easy mounting of the monitor by QuickRelease, suitable for VESA standard 75/100
- For mounting two flat screens of 2 7 kg each and a max. monitor width of 838 mm
- Adjustable inhibition
- 360° rotatable with adjustable stop to 180°
- Range: 433 mm
- The pivot function allows you to use monitors in both portrait and landscape format.
- Perfect cable management by cable clips
- · Quick and easy mounting