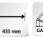

## NOVUS Clu Duo XL C, with table mount

- · The dual-monitor solution with gas spring for easy, ergonomic monitor adjustment
- For monitors up to approx. 34 inch
- Suitable for monitor widths up to 838 mm
- Flexible 3-in-1 table mount for clamp, cable port or drilling screw, for a tabletop thickness of 10-50 mm
- Easy mounting of the monitor by QuickRelease, suitable for VESA standard 75/100
- For mounting two flat screens of 2 7 kg each and a max. monitor width of 838 mm
- Adjustable inhibition
- 360° rotatable with adjustable stop to 180°
- Range: 433 mm
- The pivot function allows you to use monitors in both portrait and landscape format.
- Perfect cable management by cable clips
- · Quick and easy mounting

| Colours         | black         |
|-----------------|---------------|
| Art.No.         | 990+4018+001  |
| EAN Code        | 4009729078150 |
| Mounting option | Table mount   |
| Range           | 433 mm        |