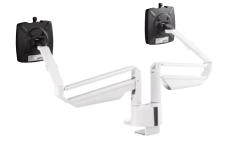

## NOVUS Clu Duo XL C, with table mount

- The dual-monitor solution with gas spring for easy, ergonomic monitor adjustment
- For monitors up to approx. 34 inch
- Suitable for monitor widths up to 838 mm
- Flexible 3-in-1 table mount for clamp, cable port or drilling screw, for a tabletop thickness of 10–50 mm
- Easy mounting of the monitor by QuickRelease, suitable for VESA standard 75/100
- For mounting two flat screens of 2 7 kg each and a max. monitor width of 838 mm
- Adjustable inhibition
- 360° rotatable with adjustable stop to 180°
- Range: 433 mm
- The pivot function allows you to use monitors in both portrait and landscape format.
- Perfect cable management by cable clips
- Quick and easy mounting