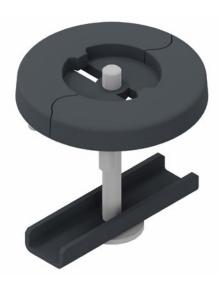

- 2-in-1 mounting option with screw-on and screw-through attachment for using existing means of attachment
- Drilling pattern for 51.8 x 51.8 mm screw-on mount
- Grommet mount for cable grommets with 50 mm diameter
- · Powdered metal mount with plastic cover cap
- · Suitable for all POS base columns