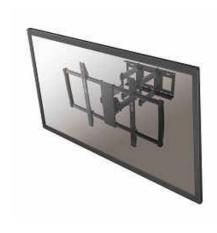

### **NEWSTAR FLAT SCREEN WALL MOUNT**

The LFD-W8000 is a full swing tilt- and swivel wall mount for flat screens up to 100" (254 cm).

The NewStar wall mount, LFD-W8000 is a full swing tilt- and swivel wall mount for flat screens up to 100" (254 cm). This mount is a great choice when you want the ultimate viewing flexibility with your flat screen TV. Effortless pull the display out from the wall, position it in almost any direction, turn it around corners and then smoothly return it to the wall when finished.

NewStar LFD-W8000 has three pivot points and is suitable for screens up to 100" (254 cm). The weight capacity of this product is 100 kg each screen. The wall mount is suitable for screens that meet VESA hole pattern 200x200 to 900x600mm.