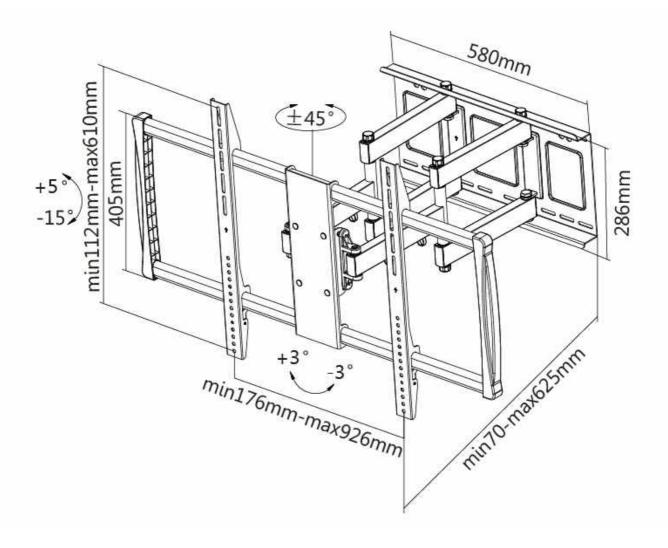

NewStars' tilt (-15°|+5°) and swivel (-45°|+45°) technology allows the mount to change to any viewing angle to fully benefit from the capabilities of the flat screen. The mount is easily depth adjustable from 7 to 62.5 centimetres. A cable management conceals and routes cables from mount to flat screen. Hide your cables to keep living room, bedroom or home cinema installation nice and tidy.

NewStar LFD-W8000 has three pivot points and is suitable for screens up to 100" (254 cm). The weight capacity of this product is 100 kg each screen. The wall mount is suitable for screens that meet VESA hole pattern 200x200 to 900x600mm.

 Screen size
 60 - 100"

 VESA maximum
 900x600 mm

 Distance to wall
 7 - 62,5 cm

 EAN code
 8717371445447

NewStar Products Europe B.V. Wateringweg 62/B

2031 EJ HAARLEM

THE NETHERLANDS

Phone : +31(0)23-5478888