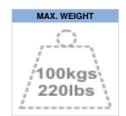

NewStar LFD-W8000 has three pivot points and is suitable for screens up to 100" (254 cm). The weight capacity of this product is 100 kg each screen. The wall mount is suitable for screens that meet VESA hole pattern 200x200 to 900x600mm.

#### **SPECIFICATIONS**

 Color
 Black

 Warranty
 5 year

 Max. weight
 100

 VESA minimum
 200x200 mm

 Tilt
 20°

 Screens
 1

 Swivel
 90°