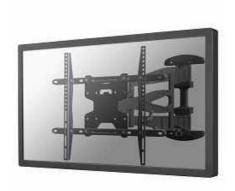

### **NEWSTAR FLAT SCREEN WALL MOUNT**

The LED-W550 is a full swing tilt- and swivel wall mount for flat screens up to 75" (191 cm).

The NewStar wall mount, model LED-W550 is a full swing tilt- and swivel wall mount for flat screens up to 75" (191 cm). This mount is a great choice when you want the ultimate viewing flexibility with your flat screen TV. Effortless pull the display out from the wall, position it in almost any direction, turn it around corners and then smoothly return it to the wall when finished.

NewStars' tilt (12°), rotation (6°) and swivel (120°) technology allows the mount to change to any viewing angle to fully benefit from the capabilities of the flat screen. The mount is easily depth adjustable from 5 to 50 centimetres. A unique cable management conceals and routes cables from mount to flat screen. Hide your cables to keep living room, bedroom or home cinema installation nice and tidy.

NewStar LED-W550SILVER has three pivot points and is suitable for screens up to 75" (191 cm). The weight capacity of this product is 50 kg each screen. The wall mount is suitable for screens that meet VESA hole pattern 100x100 to 600x400mm. Different hole patterns can be covered using NewStar VESA adapter plates.