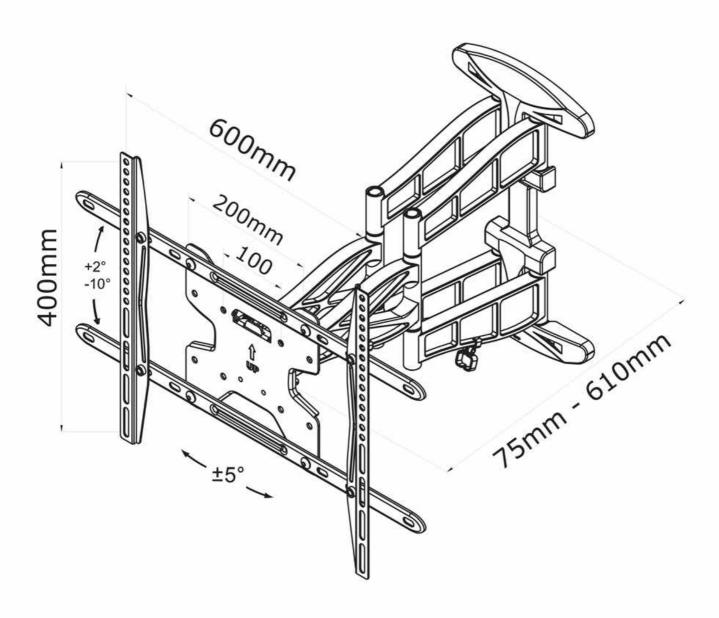

NewStars' tilt (12°), rotation (6°) and swivel (120°) technology allows the mount to change to any viewing angle to fully benefit from the capabilities of the flat screen. The mount is easily depth adjustable from 5 to 50 centimetres. A unique cable management conceals and routes cables from mount to flat screen. Hide your cables to keep living room, bedroom or home cinema installation nice and tidy.

NewStar LED-W550SILVER has three pivot points and is suitable for screens up to 75" (191 cm). The weight capacity of this product is 50 kg each screen. The wall mount is suitable for screens that meet VESA hole pattern 100x100 to 600x400mm. Different hole patterns can be covered using NewStar VESA adapter plates.

#### **SPECIFICATIONS**

Screen size EAN code

Color Black Warranty 5 year Max. weight 50 600x400 mm **VESA** maximum **VESA** minimum 100x100 mm Screens 1 Swivel 120° 12° Distance to wall 5 - 50 cm Rotation 5°