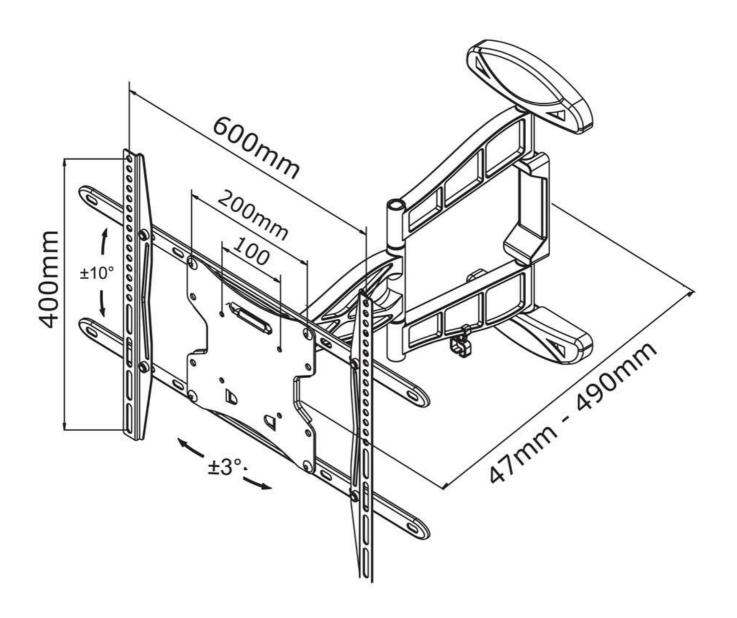

NewStars' tilt (20°), rotation (6°) and swivel (180°) technology allows the mount to change to any viewing angle to fully benefit from the capabilities of the flat screen. The mount is easily depth adjustable from 4 to 50 centimetres. A unique cable management conceals and routes cables from mount to flat screen. Hide your cables to keep living room, bedroom or home cinema installation nice and tidy.

NewStar LED-W500 has three pivot points and is suitable for screens up to 60" (152 cm). The weight capacity of this product is 30 kg each screen. The wall mount is suitable for screens that meet VESA hole pattern 100x100 to 600x400mm. Different hole patterns can be covered using NewStar VESA adapter plates.

#### **SPECIFICATIONS**

 Color
 Black

 Warranty
 5 year

 Max. weight
 30

 Screen size
 32 - 60"

 VESA maximum
 600x400 mm

 VESA minimum
 100x100 mm

 Tilt
 20°

 Swivel
 180°

 Screens
 1

| Screens | 1 | Distance to wall | 4 - 50 cm | Rotation | 5°

**EAN code** 8717371443733

NewStar Products Europe B.V.

Wateringweg 62/B
2031 EJ HAARLEM
THE NETHERLANDS

Phone

Website