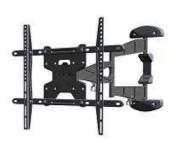

## **NEWSTAR FLAT SCREEN WALL MOUNT**

The LED-W500 is a full swing tilt- and swivel wall mount for flat screens up to 60" (152 cm).

The NewStar wall mount, model LED-W500 is a full swing tilt- and swivel wall mount for flat screens up to 60" (152 cm). This mount is a great choice when you want the ultimate viewing flexibility with your flat screen TV. Effortless pull the display out from the wall, position it in almost any direction, turn it around corners and then smoothly return it to the wall when finished.

NewStars' tilt (20°), rotation (6°) and swivel (180°) technology allows the mount to change to any viewing angle to fully benefit from the capabilities of the flat screen. The mount is easily depth adjustable from 4 to 50 centimetres. A unique cable management conceals and routes cables from mount to flat screen. Hide your cables to keep living room, bedroom or home cinema installation nice and tidy.

NewStar LED-W500 has three pivot points and is suitable for screens up to 60" (152 cm). The weight capacity of this product is 30 kg each screen. The wall mount is suitable for screens that meet VESA hole pattern 100x100 to 600x400mm. Different hole patterns can be covered using NewStar VESA adapter plates.