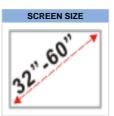

NewStar LED-W500 has three pivot points and is suitable for screens up to 60" (152 cm). The weight capacity of this product is 30 kg each screen. The wall mount is suitable for screens that meet VESA hole pattern 100x100 to 600x400mm. Different hole patterns can be covered using NewStar VESA adapter plates.

#### **SPECIFICATIONS**

 Color
 Black

 Warranty
 5 year

 Max. weight
 30

 Screen size
 32 - 60"

 VESA maximum
 600x400 mm

 VESA minimum
 100x100 mm

 Tilt
 20°