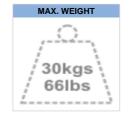

NewStar LED-W500 has three pivot points and is suitable for screens up to 60" (152 cm). The weight capacity of this product is 30 kg each screen. The wall mount is suitable for screens that meet VESA hole pattern 100x100 to 600x400mm. Different hole patterns can be covered using NewStar VESA adapter plates.

#### **SPECIFICATIONS**

 Color
 Black

 Warranty
 5 year

 Max. weight
 30

 Screen size
 32 - 60"

 VESA maximum
 600x400 mm

 VESA minimum
 100x100 mm

 Tilt
 20°