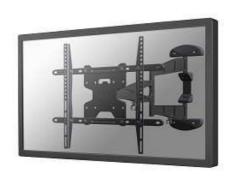

## **NEWSTAR FLAT SCREEN WALL MOUNT**

The LED-W500 is a full swing tilt- and swivel wall mount for flat screens up to 60" (152 cm).

The NewStar wall mount, model LED-W500 is a full swing tilt- and swivel wall mount for flat screens up to 60" (152 cm). This mount is a great choice when you want the ultimate viewing flexibility with your flat screen TV. Effortless pull the display out from the wall, position it in almost any direction, turn it around corners and then smoothly return it to the wall when finished.

NewStars' tilt (20°), rotation (6°) and swivel (180°) technology allows the mount to change to any viewing angle to fully benefit from the capabilities of the flat screen. The mount is easily depth adjustable from 4 to 50 centimetres. A unique cable management conceals and routes cables from mount to flat screen. Hide your cables to keep living room, bedroom or home cinema installation nice and tidy.

NewStar LED-W500 has three pivot points and is suitable for screens up to 60" (152 cm). The weight capacity of this product is 30 kg each screen. The wall mount is suitable for screens that meet VESA hole pattern 100x100 to 600x400mm. Different hole patterns can be covered using NewStar VESA adapter plates.