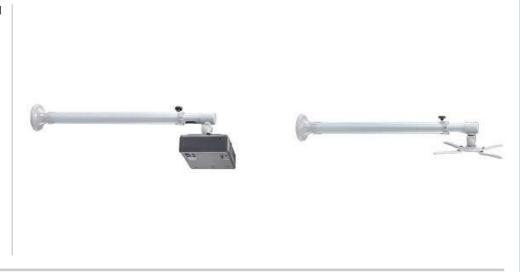

## BEAMER-W100SILVER NEWSTAR PROJECTOR WALL MOUNT

The BEAMER-W100SILVER is a universal short throw projector wall mount.

The NewStar projector wall mount, model BEAMER-W100SILVER is a universal tilt-, swivel and/or rotatable wall mount for projectors up to 12 kilograms. This mount is a great choice for an optimal viewing experience. This versatile, ready to install mount, offers the convenience of installation to the wall without the need of additional accessories.

NewStars' unique tilt (90°), rotate and/or swivel (360°) technology allows the mount to change to any viewing angle to fully benefit from the capabilities of the projector. The mount is depth adjustable from 73 to 123 centimetres. A unique cable management conceals and routes cables from wall to projector. Hide your cables to keep the installation nice and tidy.

NewStar BEAMER-W100SILVER has two pivot points and is suitable for most projectors. The weight capacity of this product is 12 kilograms. This universal wall mount is easy to install and suitable for projectors using the mounting holes on the bottom side of the projector. The legs included with this mount, cover most projector hole patterns.