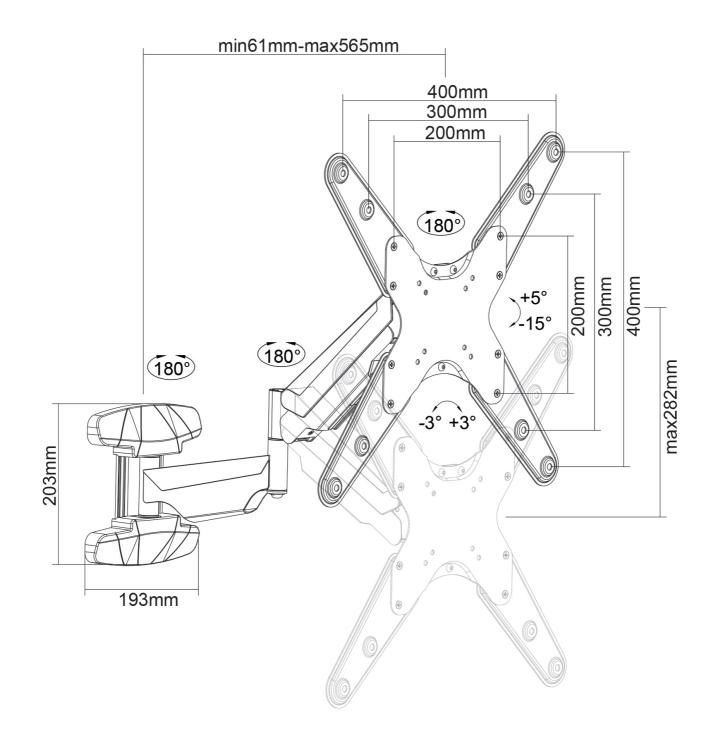

Neomount

The WL70-550BL14 has a depth of 6,1-56,5 cm and is suitable for screens that meet VESA hole pattern 75x75 to 400x400 mm.

The mount can be easily adjusted in height using the gas spring. The cable management system allows you to route and secure any loose cables at the back of the screen. Additionally, the mount features an Easy-release VESA, that allows you to attach the TV in a wink of an eye.

#### GENERAL

| Distance to wall<br>Max. screen size*<br>Max. weight<br>Min. screen size* | 6,1-56,5 cm<br>55<br>30<br>32 |
|---------------------------------------------------------------------------|-------------------------------|
|                                                                           | 5                             |
| Min. weight<br>Screens                                                    | 5                             |
| VESA maximum                                                              | 400x400                       |
| VESA minimum                                                              | 400x400<br>75x75              |
| VESA pattern                                                              | 100x100                       |
|                                                                           | 200x100                       |
|                                                                           | 200x100<br>200x200            |
|                                                                           | 200x200<br>300x300            |
|                                                                           | 400x200                       |
|                                                                           | 400x200<br>400x300            |
|                                                                           | 400x300<br>400x400            |
|                                                                           | 400x400<br>75x75              |
|                                                                           | 75275                         |
| FUNCTIONALITY                                                             |                               |
| Adjustment type                                                           | Gas spring                    |
| Height                                                                    | 45 cm                         |
| Height adjustment                                                         | 0-28,2 cm                     |
| Rotate (degrees)                                                          | +3°, -3°                      |
| Swivel (degrees)                                                          | 180°                          |
| Tilt (degrees)                                                            | +5°, -15°                     |
| Туре                                                                      | Full motion                   |
|                                                                           | Tilt                          |
|                                                                           | Rotate                        |
|                                                                           | Swivel                        |
| Width                                                                     | 45 cm                         |
| INFORMATION                                                               |                               |
| Color                                                                     | Black                         |
|                                                                           |                               |
| Warranty<br>EAN code                                                      | 5 year<br>8717371449063       |
| EAN CODE                                                                  | 0/1/3/1449063                 |
|                                                                           |                               |