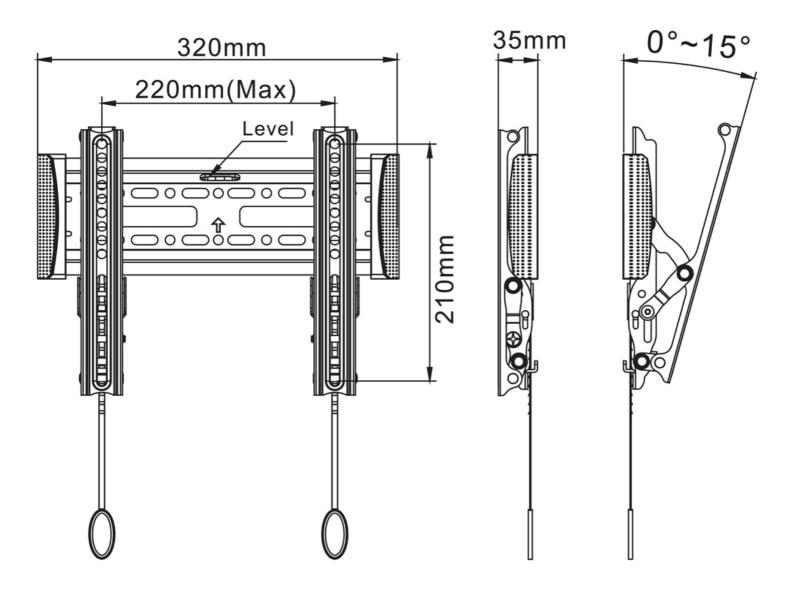

#### **SPECIFICATIONS**

Color Black Distance to wall 3,5 cm Height adjustment None Max. screen size 40 Max. weight 20 Min. screen size 10 0 Min. weight Screens Tilt (degrees) 15° Type Tilt **VESA** maximum 200x200 mm **VESA** minimum 75x75 mm VESA pattern 100x100

Neomounts Selects' tilt (15°) technology allows the mount to change to a viewing angle to fully benefit from the capabilities of the flat screen. Ideal for flat screens that are mounted higher on the wall. The depth of this mount is 3,5 centimetres.

Neomounts Select NM-W125BLACK is suitable for screens up to 40" (100 cm). The weight capacity of this product is 20 kg. The wall mount is suitable for screens that meet VESA hole pattern 75x75 to 200x200 mm.