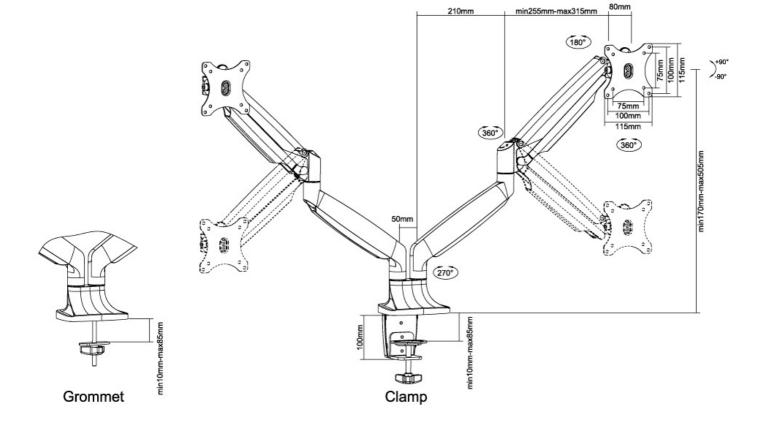

Neomounts Selects' unique tilt (180°), rotate (180°) and swivel (180°) technology allows the mount to change to any viewing angle to fully benefit from the capabilities of the flat screen. The mount is easily individually height adjustable from 17 to 51 centimetres using a gas spring. Depth adjustable from 0 to 61 centimetres. A unique cable management conceals and routes cables from mount to flat screen. Hide your cables to keep the workplace nice and tidy.

Neomounts Select NM-D750DWHITE has three pivot points and is suitable for screens up to 32" (82 cm). The weight capacity of this product is 9 kg each screen. The desk mount is suitable for screens that meet VESA hole pattern 75x75 or 100x100mm. Different hole patterns can be covered using Neomounts Select VESA adapter plates.