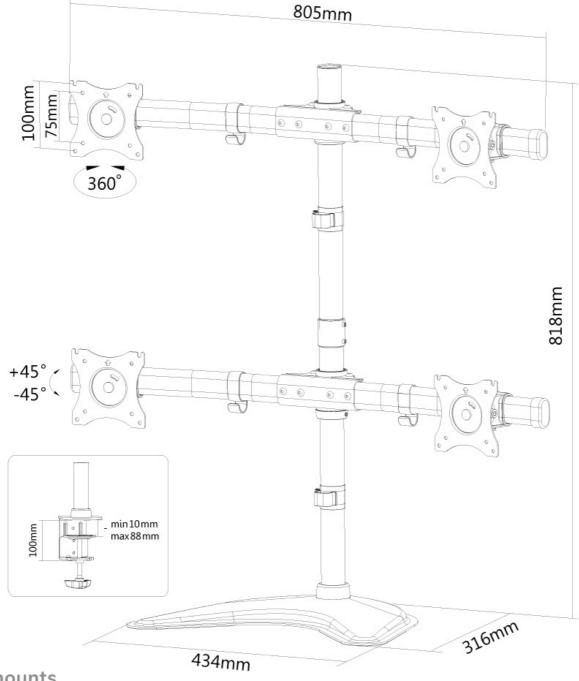

| Tvp | <u> </u> |  |
|-----|----------|--|
|     | C .      |  |

EAN code

|                   | Tilt         |
|-------------------|--------------|
|                   | Rotate       |
|                   | Swivel       |
| Height adjustment | 0-81 cm      |
| Depth adjustment  | 8 cm         |
| Tilt (degrees)    | +45°, -45°   |
| Swivel (degrees)  | +15°, -15°   |
| Rotate (degrees)  | +180°, -180° |
| Adjustment type   | Manual       |
|                   |              |
| INFORMATION       |              |
| Color             | Black        |
| Main material     | Steel        |
| Warranty          | 5 year       |

Neomounts Select's versatile tilt (90°), rotate (360°) and swivel (30°) technology allows the mount to change to any viewing angle to fully benefit from the capabilities of the flat screen. The mount is manually height adjustable from 0 to 80 centimetres. An innovative cable management conceals and routes cables from mount to flat screen. Hide your cables to keep the workplace nice and tidy.

Neomounts Select NM-D335D4BLACK has one pivot point and is suitable for 4 screens up to 27" (69 cm). The weight capacity of this product is 8 kg each screen. The desk mount is suitable for screens that meet VESA hole pattern 75x75 or 100x100mm. Different hole patterns can be covered using Neomounts Select VESA adapter plates.