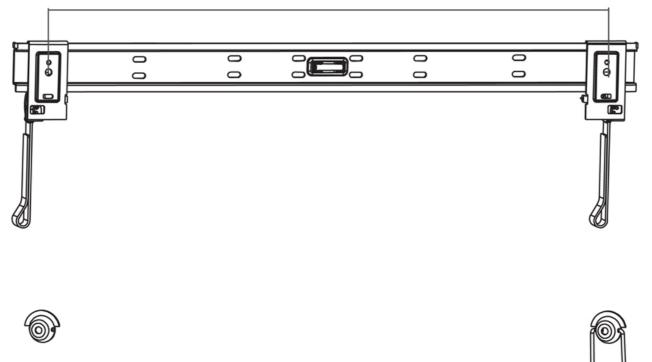

The Neomounts by Newstar wall mount, model PLASMA-W860 is a fixed wall mount for flat screens up to 60" (152 cm). This mount is a great choice when you want the ultimate viewing flexibility with your flat screen. Depth of this mount is 1,5 to 3 centimetres.

Neomounts by Newstar PLASMA-W860 is suitable for screens up to 60" (152 cm). The weight capacity of this product is 50 kg each screen. The wall mount is suitable for screens that meet VESA hole pattern 200x200 to 600x600mm. Different hole patterns can be covered using Neomounts by Newstar VESA adapter plates.