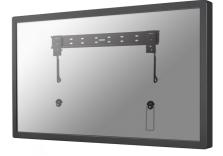

The Neomounts by Newstar wall mount, model PLASMA-W860 is a fixed wall mount for flat screens up to 60" (152 cm). This mount is a great choice when you want the ultimate viewing flexibility with your flat screen. Depth of this mount is 1,5 to 3 centimetres.

Neomounts by Newstar PLASMA-W860 is suitable for screens up to 60" (152 cm). The weight capacity of this product is 50 kg each screen. The wall mount is suitable for screens that meet VESA hole pattern 200x200 to 600x600mm. Different hole patterns can be covered using Neomounts by Newstar VESA adapter plates.