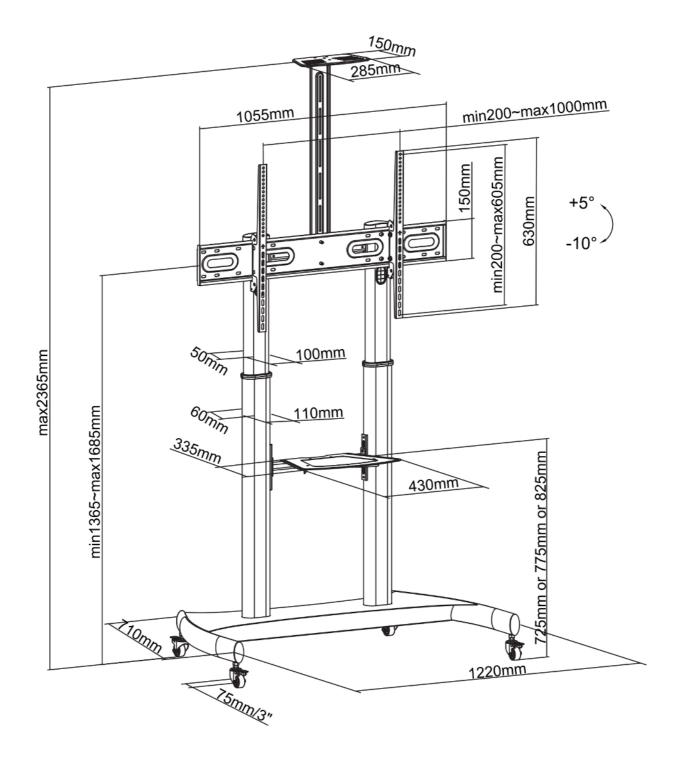

#### **SPECIFICATIONS**

Cable management Color Black Height 134 - 166 cm Height adjustment Manual 100 Max. screen size Max. weight 100 60 Min. screen size Min. weight 0 Screens 15° Tilt (degrees)

VESA maximum VESA minimum VESA pattern

400x400 mm 1000x400 1000x600 400x400 400x600 440x400 500x400 600x200 600x300 600x400 600x500 600x600 800x200 800x400 800x500 800x600 900x600 5 year

1000x600 mm

**Warranty** 5 year **EAN code** 8717371447052

Neomounts by Newstar's versatile tilt (15°) technology allows the mount to change to any viewing angle to fully benefit from the capabilities of the flat screen. The mount is manually height adjustable from 134 to 166 centimetres. An innovative cable management conceals and routes cables from mount to flat screen. Hide your cables to keep the stand nice and tidy.

Neomounts by Newstar PLASMA-M1950E is suitable for screens up to 100" (254 cm). The weight capacity of this product is 100 kg. The stand is suitable for screens that meet VESA hole pattern 400x400 to 1000x600mm. Different hole patterns can be covered using Neomounts by Newstar VESA adapter plates. Speedy assembly and installation.