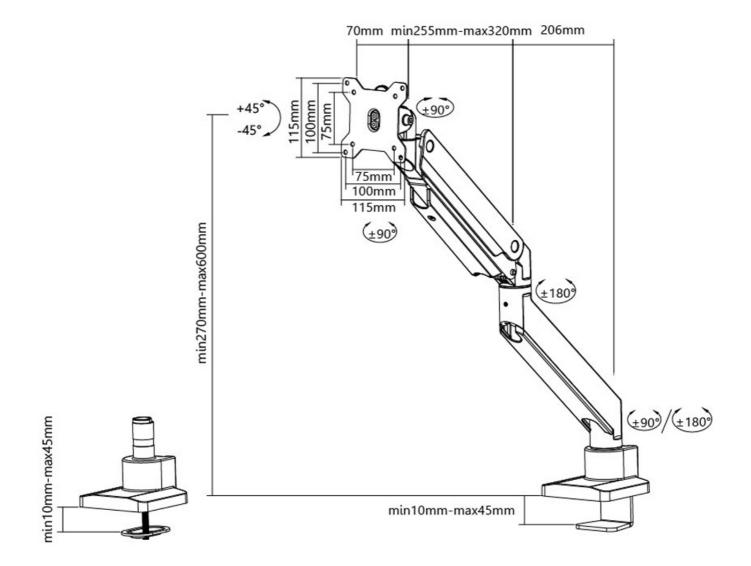

### GENERAL

| Min. screen size* |
|-------------------|
| Max. screen size* |
| Min. weight       |
| Max. weight       |
| Screens           |
| Max. weight       |
| curved/ultra-wide |
| VESA minimum      |
| VESA maximum      |
| Desk mount        |

Warrantv

| Туре              | Full motion |
|-------------------|-------------|
|                   | Tilt        |
|                   | Rotate      |
|                   | Swivel      |
| Height adjustment | 27-60 cm    |
| Depth adjustment  | 0-63 cm     |
| Tilt (degrees)    | +45°, -45°  |
| Swivel (degrees)  | 360°        |
| Rotate (degrees)  | 180°        |
| Adjustment type   | Gas spring  |
| INFORMATION       |             |
| Color             | White       |
| Main material     | Steel       |

Neomounts Select's unique tilt (180°), rotate (360°) and swivel (180°/ 360°) technology allows the NM-PLUS mounts to change to any viewing angle for optimal use of the capabilities of the ultra-wide screen. The mount is equipped with a 180° stop mechanism. The mounts are easily adjustable in height to 60 centimetres, using a gas spring. Additionally, the mounts are also adjustable in depth, from 0 to 63 centimetres.