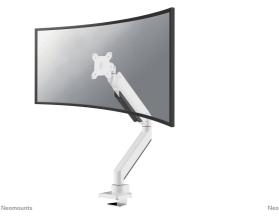

Steel 5 year

Neomounts Select NM-D775WHITEPLUS Full Motion Monitor Arm Desk Mount (clamp & grommet) for 10-49" Curved Monitor Screens, Height Adjustable (gas spring) - White

The Neomounts Select NM-D775WHITEPLUS is a tilt-, swivel and rotatable desk mount for curved screens up to 49". This mount is a great choice for space saving placement on desks using a top-fix desk clamp or grommet mount.

The NM-D775WHITEPLUS mounts are specifically designed to support curved screens. They feature a strengthened head for curved screens and are designed to support a higher total capacity up to 49" and a maximum weight of 18 kg.