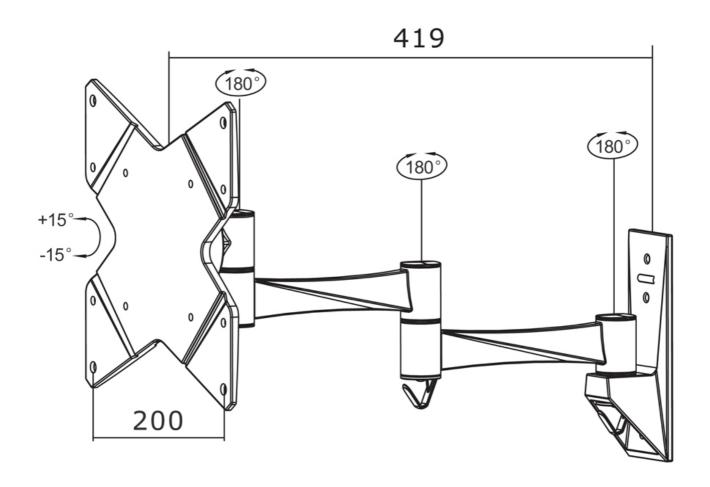

VESA pattern 100x100 mm

100x200 mm 200x100 mm 200x200 mm 75x75 mm

 VESA minimum
 75x75 mm

 VESA maximum
 200x200 mm

 Distance to wall
 9 - 42 cm

#### **FUNCTIONALITY**

Type Full motion

Tilt Rotate Swivel 30°

Tilt (degrees) 30°
Swivel (degrees) 180°
Rotate (degrees) 360°
Adjustment type None

Neomounts by Newstars' tilt (30°), rotate (360°) and swivel (180°) technology allows the mount to change to any viewing angle to fully benefit from the capabilities of the flat screen. The mount is easily depth adjustable from 9 to 42 centimetres. Cable management conceals and routes cables from mount to flat screen. Hide your cables to keep living room, bedroom or home cinema installation nice and tidy.

Neomounts by Newstar FPMA-W835 has three pivot points and is suitable for screens up to 40" (102 cm). The weight capacity of this product is 20 kg each screen. The wall mount is suitable for screens that meet VESA hole pattern 75x75 to 200x200mm. Different hole patterns can be covered using Neomounts by Newstar VESA adapter plates.