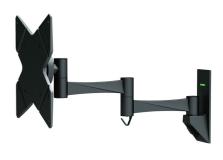

### Neomounts by Newstar TV/Monitor Wall Mount (Full Motion) for 10"-40" Screen - Black

The Neomounts by Newstar wall mount, model FPMA-W835 is a tilt-, swivel and rotatable wall mount for flat screens up to 40". This mount is a great choice when you want the ultimate viewing flexibility with your flat screen. Effortless pull the display out from the wall, position it in almost any direction, turn it around corners and then smoothly return it to the wall when finished.

Neomounts by Newstars' tilt (30°), rotate (360°) and swivel (180°) technology allows the mount to change to any viewing angle to fully benefit from the capabilities of the flat screen. The mount is easily depth adjustable from 9 to 42 centimetres. Cable management conceals and routes cables from mount to flat screen. Hide your cables to keep living room, bedroom or home cinema installation nice and tidy.

Neomounts by Newstar FPMA-W835 has three pivot points and is suitable for screens up to 40" (102 cm). The weight capacity of this product is 20 kg each screen. The wall mount is suitable for screens that meet VESA hole pattern 75x75 to 200x200mm. Different hole patterns can be covered using Neomounts by Newstar VESA adapter plates.