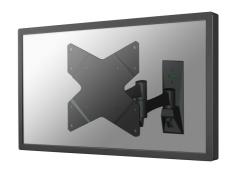

### Neomounts by Newstar TV/Monitor Wall Mount (Full Motion) for 10"-40" Screen - Black

The Neomounts by Newstar wall mount, model FPMA-W835 is a tilt-, swivel and rotatable wall mount for flat screens up to 40". This mount is a great choice when you want the ultimate viewing flexibility with your flat screen. Effortless pull the display out from the wall, position it in almost any direction, turn it around corners and then smoothly return it to the wall when finished.

Neomounts by Newstars' tilt (30°), rotate (360°) and swivel (180°) technology allows the mount to change to any viewing angle to fully benefit from the capabilities of the flat screen. The mount is easily depth adjustable from 9 to 42 centimetres. Cable management conceals and routes cables from mount to flat screen. Hide your cables to keep living room, bedroom or home cinema installation nice and tidy.

Neomounts by Newstar FPMA-W835 has three pivot points and is suitable for screens up to 40" (102 cm). The weight capacity of this product is 20 kg each screen. The wall mount is suitable for screens that meet VESA hole pattern 75x75 to 200x200mm. Different hole patterns can be covered using Neomounts by Newstar VESA adapter plates.