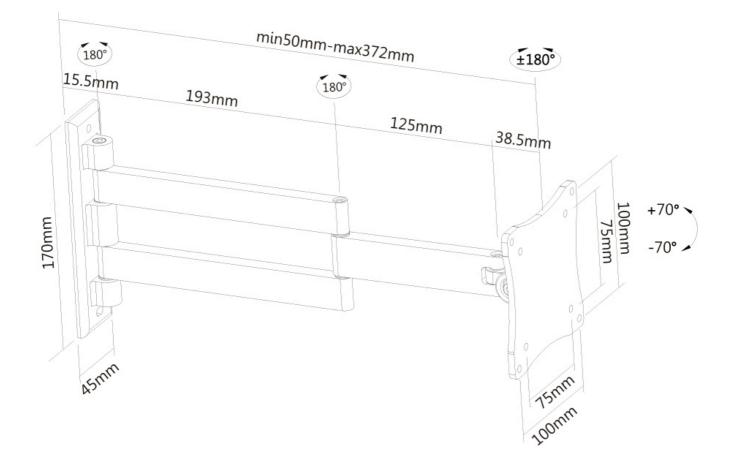

Neomounts by Newstars' tilt (20°) and swivel (180°) technology allows the mount to change to any viewing angle to fully benefit from the capabilities of the flat screen. The mount is easily depth adjustable from 4 to 36 centimetres.

Neomounts by Newstar FPMA-W830BLACK has three pivot points and is suitable for screens up to 27" (69 cm). The weight capacity of this product is 12 kg each screen. The wall mount is suitable for screens that meet VESA hole pattern 75x75 and 100x100mm. Different hole patterns can be covered using Neomounts by Newstar VESA adapter plates.