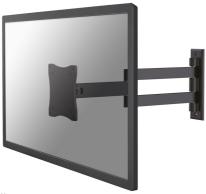

The Neomounts by Newstar wall mount, model FPMA-W830BLACK is a tilt- and swivel wall mount for flat screens up to 27" (69 cm). This mount is a great choice when you want the ultimate viewing flexibility with your flat screen. Effortless pull the display out from the wall, position it in almost any direction, turn it around corners and then smoothly return it to the wall when finished.

Neomounts by Newstar FPMA-W830BLACK has three pivot points and is suitable for screens up to 27" (69 cm). The weight capacity of this product is 12 kg each screen. The wall mount is suitable for screens that meet VESA hole pattern 75x75 and 100x100mm. Different hole patterns can be covered using Neomounts by Newstar VESA adapter plates.