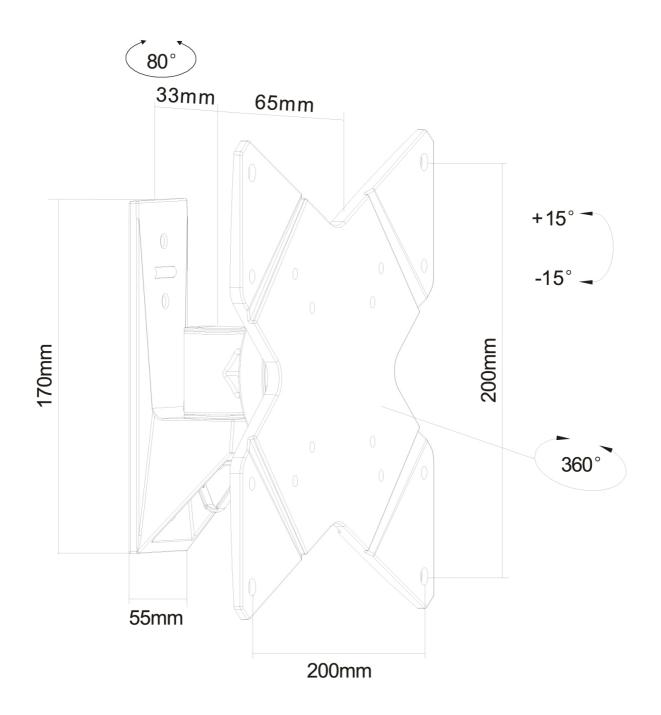

#### **GENERAL**

 Distance to wall
 9 cm

 Max. screen size\*
 40

 Max. weight
 20

 Min. screen size\*
 10

 Min. weight
 0

 Screens
 1

 VESA maximum
 200x200 mm

#### **FUNCTIONALITY**

Height adjustment None
Rotate (degrees) 360°
Swivel (degrees) 80°
Tilt (degrees) 30°
Type Tilt
Rotate
Swivel

Neomounts by Newstars' tilt (30°), rotate (360°) and swivel (180°) technology allows the mount to change to any viewing angle to fully benefit from the capabilities of the flat screen. The mount is 9 centimetres deep.

Neomounts by Newstar FPMA-W815 has one pivot point and is suitable for screens up to 40" (102 cm). The weight capacity of this product is 20 kg. The wall mount is suitable for screens that meet VESA hole pattern 75x75 to 200x200mm. Different hole patterns can be covered using Neomounts by Newstar VESA adapter plates.