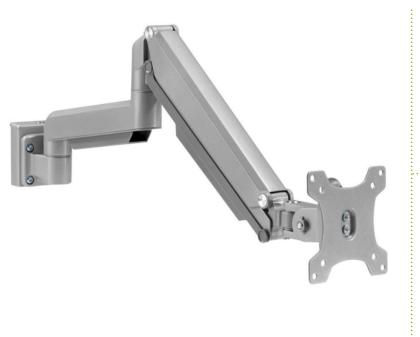

## Description

The MonLines MSH007 is a tiltable and swivelling monitor holder for slatwalls that can easily be hooked into a groove of the organisation rail and repositioned along it without any problems. In addition to monitor holders, various accessories such as trays for documents can also be attached to the practical organisation wall.

The MSH007 slatwall monitor mount offers a 90° swivel range to the left and right and a 90° tilt angle upwards and downwards. In addition, the monitor mount has a 90° rotation function (pivot) so that the display can be easily rotated from landscape to portrait format and back again. The integrated gas pressure spring supports the repositioning of even heavy monitors weighing up to 9 kg.