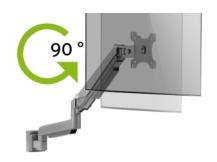

The MSH007 slatwall monitor mount offers a 90° swivel range to the left and right and a 90° tilt angle upwards and downwards. In addition, the monitor mount has a 90° rotation function (pivot) so that the display can be easily rotated from landscape to portrait format and back again. The integrated gas pressure spring supports the repositioning of even heavy monitors weighing up to 9 kg.