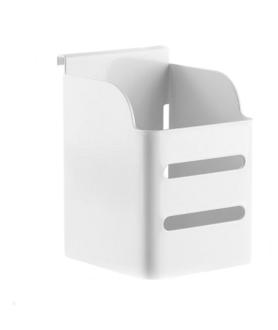

## **Description**

The Monlines slatwall accessory pen box MSH005 is suitable for the MonLines Slatwall systems MSH001 and MSH002. The pen holder for the organization wall creates space on the desk and thus promotes a tidy and clean workplace. A pen holder for a rail system is ideal for use in the office or control centers. Many different pens find space in the practical pen quiver in white. The pen holder can hold up to 1 kg and measures  $6.8 \times 7 \times 10 \text{ cm}$ .

## **Key features**

Suitable for: MonLines slatwall MSH001 and MSH002

Dimensions: 6,8 x 7x 10 cm

Load capacity: 1 kg
Material: Metal
Weight: 358 g
Finish: White