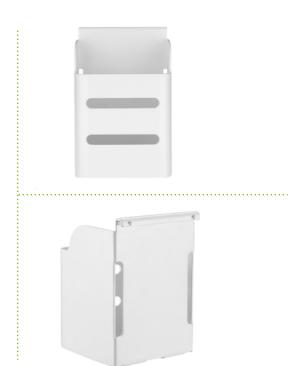

## **Description**

The Monlines slatwall accessory pen box MSH005 is suitable for the MonLines Slatwall systems MSH001 and MSH002. The pen holder for the organization wall creates space on the desk and thus promotes a tidy and clean workplace. A pen holder for a rail system is ideal for use in the office or control centers. Many different pens find space in the practical pen quiver in white. The pen holder can hold up to 1 kg and measures  $6.8 \times 7 \times 10 \text{ cm}$ .

## **Key features**

Suitable for: MonLines slatwall MSH001 and MSH002

Dimensions: 6,8 x 7x 10 cm

Load capacity: 1 kg
Material: Metal
Weight: 358 g
Finish: White