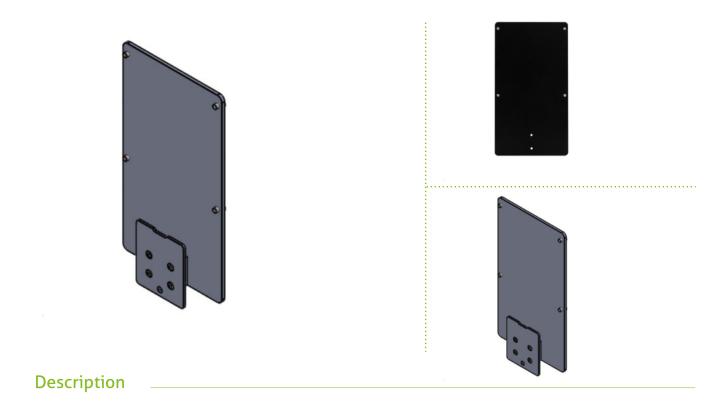

## MonLines V094 VESA adapter for HP M24h, M27h

The MonLines VESA Adapter for HP M24h and VESA Adapter for HP M27h make attaching your monitor to a VESA-compatible monitor mount effortless. The adapter plate creates a VESA mount of 100x100 mm for your large format screen. All you need to do is unscrew the stand on the back of the monitor and plug in the V094 Vesa adapter for HP monitors, and your 24-inch or 27-inch HP monitor becomes VESA-compatible. This gives you the option of mounting your Full HD PC monitor on a wall bracket, ceiling or column, for example. The MonLines VESA adapter V094 for HP M24h and HP M27h is made of durable steel and has a high-quality powder coating.

## **Key features**

Suitable for: HP M24Fh (24 inch) | HP M27Fh (27 inch)

VESA standard: 100x100 mm

Material: Steel with high quality powder coating & synthetic material

Model no.: 76D15E9#ABB | 76D13E9#ABB

Dimension (WxH): 110 x 200 mm

Finish: Black