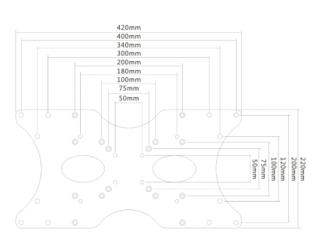

## Key features

| Mounting:         | Adapter between monitor and bracket                                         |
|-------------------|-----------------------------------------------------------------------------|
| VESA standard:    | 50x50, 75x75, 100x100, 180x120, 200x100, 200x200, 300x200, 340x120, 400x200 |
|                   | mm                                                                          |
| Capacity:         | 30 kg                                                                       |
| Suitable for:     | 32" - 55" monitors                                                          |
| Depth of adapter: | 2 mm                                                                        |
| Colour:           | Black                                                                       |