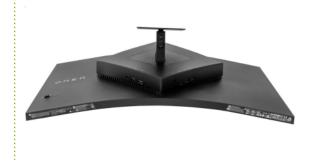

## Description

With the MonLines VESA adapter for HP Omen 27c your 1000R QHD curved monitor from HP can be easily attached to a VESA-compatible monitor mount. The adapter plate creates a VESA mount of 100x100 mm on the gaming monitor. Simply unscrew the stand of the screen on the back and plug in the V083 Vesa adapter for HP monitors - the 27 inch HP monitor is already Vesa compatible.

The HP Omen gaming screen can be attached to a monitor wall mount, a ceiling bracket, a swiveling table holder or a pillar using the adapter plate. The MonLines VESA adapter V083 for HP Omen 27c displays is made of robust steel with high-quality powder coating.