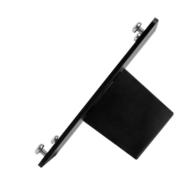

## Description

With the MonLines VESA adapter for HP Omen 27c your 1000R QHD curved monitor from HP can be easily attached to a VESA-compatible monitor mount. The adapter plate creates a VESA mount of 100x100 mm on the gaming monitor. Simply unscrew the stand of the screen on the back and plug in the V083 Vesa adapter for HP monitors - the 27 inch HP monitor is already Vesa compatible.

The HP Omen gaming screen can be attached to a monitor wall mount, a ceiling bracket, a swiveling table holder or a pillar using the adapter plate. The MonLines VESA adapter V083 for HP Omen 27c displays is made of robust steel with high-quality powder coating.