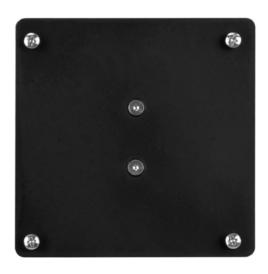

## Description

With the MonLines VESA adapter for HP Omen 27c your 1000R QHD curved monitor from HP can be easily attached to a VESA-compatible monitor mount. The adapter plate creates a VESA mount of 100x100 mm on the gaming monitor. Simply unscrew the stand of the screen on the back and plug in the V083 Vesa adapter for HP monitors - the 27 inch HP monitor is already Vesa compatible.

## **Key features**

Mounting: Plug in
VESA standard: 100x100 mm

Material: Steel with high quality powder coating

Suitable for: HP Omen 27c, 27 inch

Finish: Black