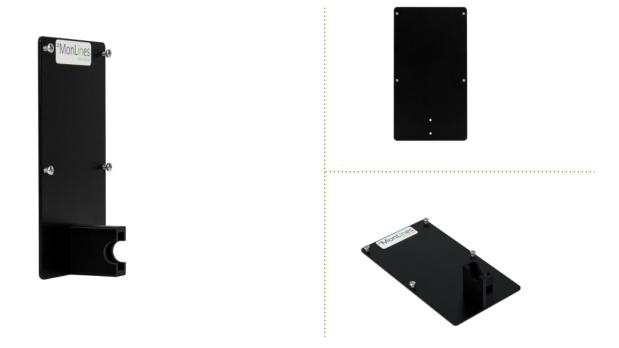

## Description

With the MonLines VESA adapter for HP M24fw and M27fw your monitor can be easily attached to a VESAcompatible monitor mount. The adapter plate creates a VESA mount of 100x100 mm. Simply unscrew the stand of the monitor on the back and insert the V082 Vesa adapter - the 24 inch / 27 inch monitor is VESA compatible.

The HP PC monitor can be attached to a monitor wall mount, a ceiling mount or a column, for example, with the help of the adapter. The MonLines VESA adapter V082 is made of robust steel with a high-quality powder coating.

## Key features

Mounting: VESA standard: Material: Suitable for:

Finish:

Plug in 100x100 mm Steel with high quality powder coating HP M24fw, 24 inch HP M27fw, 27 inch Black

MonLines Am Marienhof 8 22880 Wedel, Germany Tel.: +49 (0) 4103 - 90387 - 00 Fax: +49 (0) 4103 - 90387 - 11 E-Mail: info@monlines.com www.monlines.com