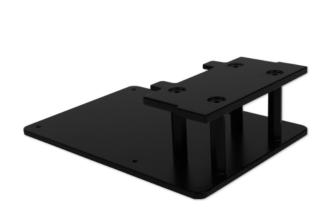

## **Description**

The MonLines VESA Adapter for Samsung C32T550FD and C27T55 makes it easy to attach your Samsung 1000R curved monitor to a VESA-compatible monitor mount. The adapter plate creates a VESA mount of 100x100 mm. Simply unscrew the stand of the monitor on the back and insert the V074 Vesa adapter - the 32 inch or 27 inch Samsung monitor is now Vesa compatible.

## Key features

Mounting: Plug-in

VESAsStandard: 100x100 mm

Material: Steel with high-quality powder coating

Suitable for: Samsung C32T550FD, 32"

Samsung C27T55, 27"

Finish: Black