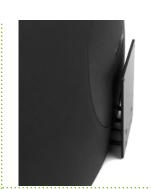

## **Description**

The MonLines VESA Adapter for Samsung C32T550FD and C27T55 makes it easy to attach your Samsung 1000R curved monitor to a VESA-compatible monitor mount. The adapter plate creates a VESA mount of 100x100 mm. Simply unscrew the stand of the monitor on the back and insert the V074 Vesa adapter - the 32 inch or 27 inch Samsung monitor is now Vesa compatible.

The very curved Samsung Curved TV can be attached to a monitor wall mount, a ceiling mount or a column, for example, with the help of the adapter. The MonLines VESA adapter V074 is made of robust steel with a high-quality powder coating.