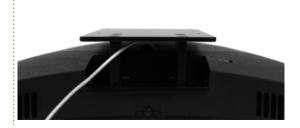

## **Description**

The MonLines VESA Adapter for Samsung C32T550FD and C27T55 makes it easy to attach your Samsung 1000R curved monitor to a VESA-compatible monitor mount. The adapter plate creates a VESA mount of 100x100 mm. Simply unscrew the stand of the monitor on the back and insert the V074 Vesa adapter - the 32 inch or 27 inch Samsung monitor is now Vesa compatible.

The very curved Samsung Curved TV can be attached to a monitor wall mount, a ceiling mount or a column, for example, with the help of the adapter. The MonLines VESA adapter V074 is made of robust steel with a high-quality powder coating.