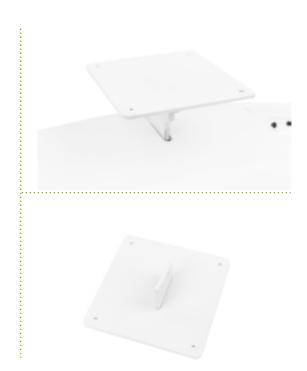

## Description

With the MonLines VESA adapter for Samsung C34F791, your Samsung Curved monitor can be easily attached to a VESA-compatible monitor mount. The adapter plate creates a VESA mount of  $100 \times 100$  mm. Simply unscrew the stand of the monitor on the back and screw on the Vesa adapter - and the 34" Samsung monitor is Vesa-compatible.

The widescreen Samsung 34" Curved TV can be attached to a monitor wall mount, a ceiling mount or a column, for example, with the help of the adapter. The MonLines VESA adapter V073 is made of robust steel with a high-quality powder coating.

## **Key features**

Mounting: Screw mounting VESA standard: 100x100 mm

Material: Steel with high quality powder coating

Suitable for: Samsung C34F791, 34 inches

Finish: White