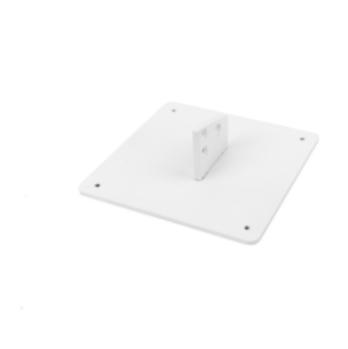

## Description

With the MonLines VESA adapter for Samsung C34F791, your Samsung Curved monitor can be easily attached to a VESA-compatible monitor mount. The adapter plate creates a VESA mount of  $100 \times 100$  mm. Simply unscrew the stand of the monitor on the back and screw on the Vesa adapter - and the 34" Samsung monitor is Vesa-compatible.

The widescreen Samsung 34" Curved TV can be attached to a monitor wall mount, a ceiling mount or a column, for example, with the help of the adapter. The MonLines VESA adapter V073 is made of robust steel with a high-quality powder coating.

## **Key features**

Mounting: Screw mounting VESA standard: 100x100 mm

Material: Steel with high quality powder coating

Suitable for: Samsung C34F791, 34 inches

Finish: White