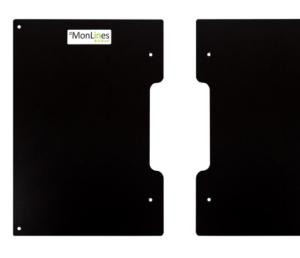

## Description

With the MonLines VESA adapter designed for the Samsung Frame 32 inch, your Samsung Frame monitor can effortlessly be affixed to a VESA-compatible monitor mount. The adapter plate establishes a VESA mount of 200x200 mm. Utilising the VESA adapter, your refined Samsung Frame Display isn't confined solely to wall mounting as a static painting; alternatively, it can be showcased using a tilting, swivelling, or height-adjustable wall mount, along with other VESAcompatible mounts such as floor stands or ceiling mounts.

Crafted from durable steel with a premium powder coating, the MonLines V071 VESA adapter ensures both strength and aesthetic appeal.

## **Key features**

Mounting: VESA Standard: Material: Suitable for: Screw mounting 200x200 mm Steel with high quality powder coating Samsung Frame 32 inch

MonLines Am Marienhof 8 22880 Wedel, Germany Tel.: +49 (0) 4103 - 90387 - 00 Fax: +49 (0) 4103 - 90387 - 11 E-Mail: info@monlines.com www.monlines.com