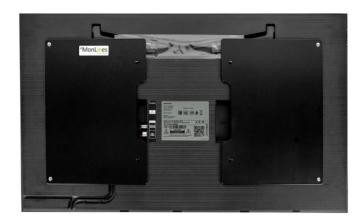

## Description

With the MonLines VESA adapter designed for the Samsung Frame 32 inch, your Samsung Frame monitor can effortlessly be affixed to a VESA-compatible monitor mount. The adapter plate establishes a VESA mount of 200x200 mm. Utilising the VESA adapter, your refined Samsung Frame Display isn't confined solely to wall mounting as a static painting; alternatively, it can be showcased using a tilting, swivelling, or height-adjustable wall mount, along with other VESAcompatible mounts such as floor stands or ceiling mounts.

Crafted from durable steel with a premium powder coating, the MonLines V071 VESA adapter ensures both strength and aesthetic appeal.

## **Key features**

Mounting: VESA Standard: Material: Suitable for: Screw mounting 200x200 mm Steel with high quality powder coating Samsung Frame 32 inch

MonLines Am Marienhof 8 22880 Wedel, Germany Tel.: +49 (0) 4103 - 90387 - 00 Fax: +49 (0) 4103 - 90387 - 11 E-Mail: info@monlines.com www.monlines.com